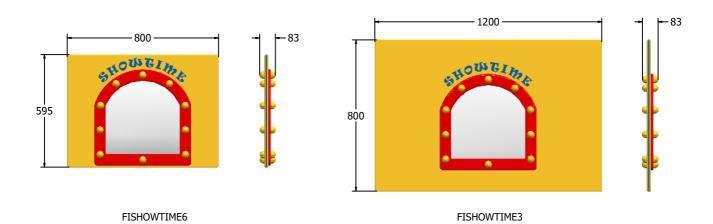

## DIMENSIONS

### **TECHNICAL**

Age Range: 2+ Years

Largest Part: FISHOWTIME6 - 595 x 800 x 83mm

Total Weight: FISHOWTIME6 - 11kg

Surfacing: N/A

Age Range: 2+ Years

Largest Part: FISHOWTIME3 - 800 x 1200 x 83mm

Total Weight: FISHOWTIME3 - 20kg