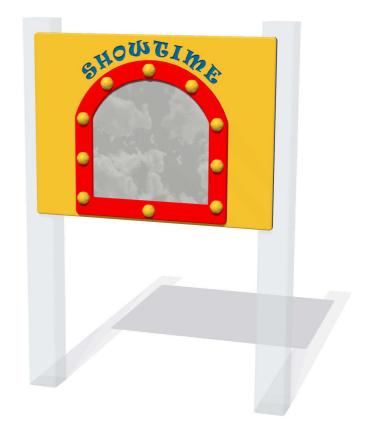

## **FISHOWTIME - Showtime Mirror Panel**

BS EN 1176 - Designed to British & European Standards

#### **MATERIALS**

Panel - Two Colour High Density Polyethylene (HDPE)

#### **SUPPLY METHOD**

Panel - Pre-assembled singular panel