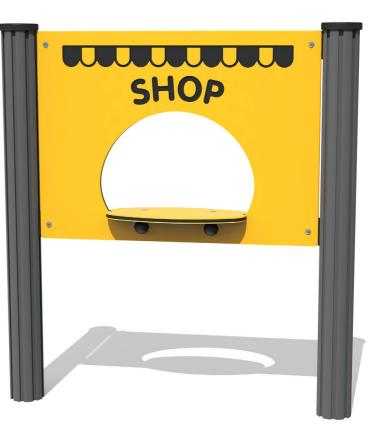

## **FISHOP - Original Shop Play Panel**

BS EN 1176 - Designed to British & European Standards

MATERIALS Panels - Two Colour

SUPPLY METHOD Panel and shelf supplied together with loose fixings

### FEATURES

**INCLUSIVE** - Counter positioned at accessible height

SOCIAL - Shop counter role-play