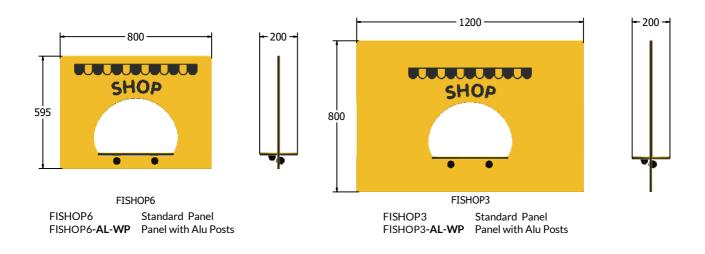

#### DIMENSIONS

#### TECHNICAL

| Age Range:    | 2 |
|---------------|---|
| Largest Part: | F |
| Total Weight: | F |
| Surfacing :   | 1 |

2+ Years FISHOP6 - 595 x 800 x 200mm FISHOP6 - 7kg N/A Age Range: Largest Part: Total Weight: Surfacing : 2+ Years FISHOP3 - 800 x 1200 x 200mm FISHOP3 - 14kg N/A