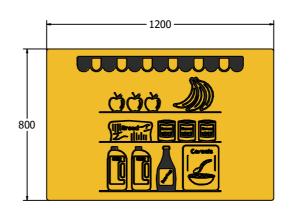

### DIMENSIONS

FISHELVES6 Standard Panel FISHELVES6-AL-WP Panel with Alu Posts

FISHELVES3 Standard Panel
FISHELVES3-AL-WP Panel with Alu Posts

#### **TECHNICAL**

Age Range: 2+ Years

Largest Part: FISHELVES6 - 595 x 800 x 19mm

Total Weight: FISHELVES6 - 7kg

Surfacing: N/A

Age Range: 2+ Years

Largest Part: FISHELVES3 - 800 x 1200 x 19mm

Total Weight: FISHELVES3 - 14kg