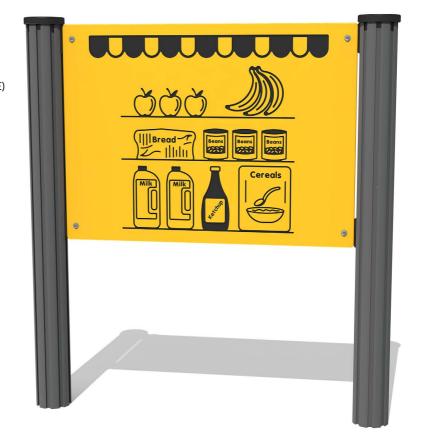

## **FISHELVES - Grocers Shelves Play Panel**

BS EN 1176 - Designed to British & European Standards

#### **MATERIALS**

Panels - Two Colour Thigh Density Polyethylene (HDPE)

#### **TECHNICAL**

Age Range: 2+ Years

Largest Part: FISHELVES6 - 595 x 800 x 19mm

Total Weight: FISHELVES6 - 7kg

Surfacing: N/A

Age Range: 2+ Years

Largest Part: FISHELVES3 - 800 x 1200 x 19mm

Total Weight: FISHELVES3 - 14kg