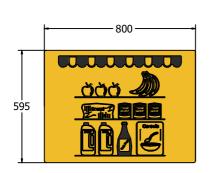

### DIMENSIONS

FISHELVES6 Standard Panel FISHELVES6-AL-WP Panel with Alu Posts

FISHELVES3 Standard Panel
FISHELVES3-AL-WP Panel with Alu Posts

#### **TECHNICAL**

Age Range: 2+ Years

Largest Part: FISHELVES6 - 595 x 800 x 19mm

Total Weight: FISHELVES6 - 7kg

Surfacing: N/A

Age Range: 2+ Years

Largest Part: FISHELVES3 - 800 x 1200 x 19mm

Total Weight: FISHELVES3 - 14kg