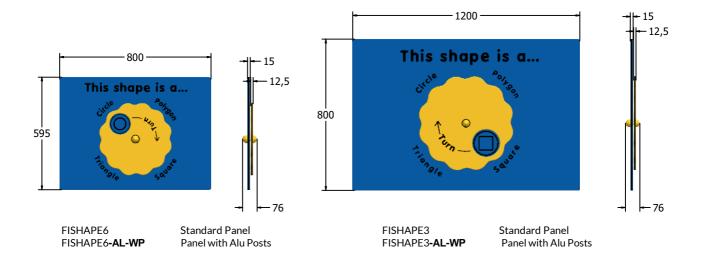

## DIMENSIONS

### TECHNICAL

Age Range: 2+ Years

Largest Part: FISHAPE6 - 595 x 800 x 84mm

Total Weight: FISHAPE6 - 8.5kg

Surfacing: N/A

Age Range: 2+ Years

Largest Part: FISHAPE3 - 800 x 1200 x 84mm

Total Weight: FISHAPE3 - 16kg