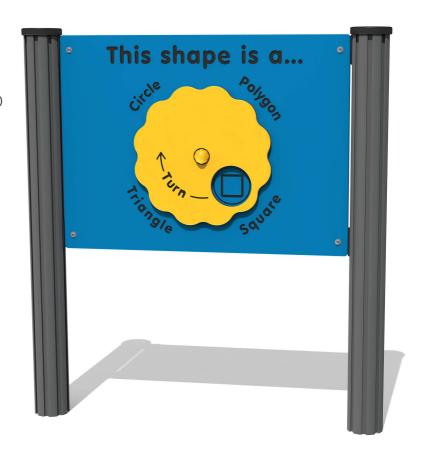

## FISHAPE - This Shape is a... Play Panel

BS EN 1176 - Designed to British & European Standards

## **MATERIALS**

Panel - Two Colour The High Density Polyethylene (HDPE)

#### **FEATURES**

**ROTATE** - Rotating shape disc

**INCLUSIVE** - Positioned at accessible height