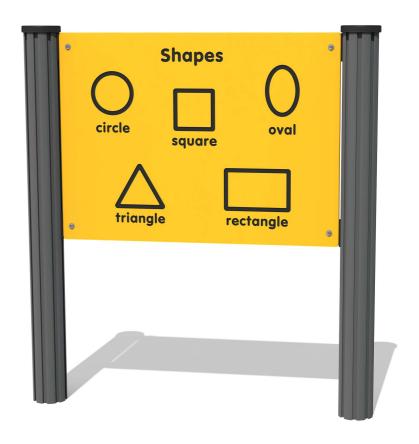

# **FISHAPES - Shapes Play Panel**

BS EN 1176 - Designed to British & European Standards

### **FEATURES**

**INCLUSIVE** - Activities positioned at easily accessible height

**TOUCH** - Tactile Engraved Shapes