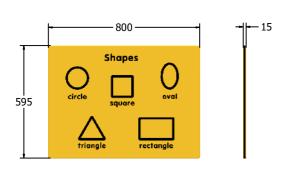

## DIMENSIONS

FISHAPES6 FISHAPES6-AL-WP Standard Panel Panel with Alu Posts

FISHAPES3 FISHAPES3-AL-WP Standard Panel Panel with Alu Posts

## TECHNICAL

Age Range: 2+ Years

Largest Part: FISHAPES6 - 595 x 800 x 15mm

Total Weight: FISHAPES6 - 7kg

Surfacing: N/A

Age Range: 2+ Years

Largest Part: FISHAPES3 - 800 x 1200 x 15mm

Total Weight: FISHAPES3 - 14kg