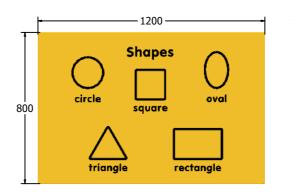

## DIMENSIONS

FISHAPES6 FISHAPES6-AL-WP Standard Panel Panel with Alu Posts

FISHAPES3 FISHAPES3-AL-WP Standard Panel Panel with Alu Posts

## TECHNICAL

Age Range: 2+ Years

Largest Part: FISHAPES6 - 595 x 800 x 15mm

Total Weight: FISHAPES6 - 7kg

Surfacing: N/A

Age Range: 2+ Years

Largest Part: FISHAPES3 - 800 x 1200 x 15mm

Total Weight: FISHAPES3 - 14kg