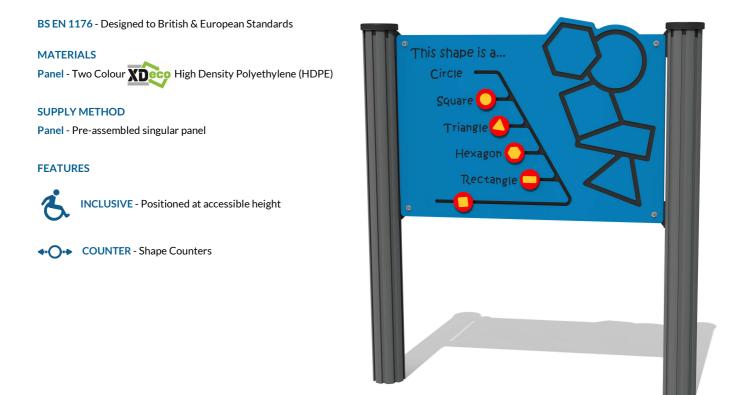

## **Product Information**

FISHAPENGP - This Shape is a...NGP Play Panel

DIMENSIONS

IMPORTANT: you must specify the colour option you require at the time of order if it is different from the colour listed/shown above, requirements are subject to availability at the time of order