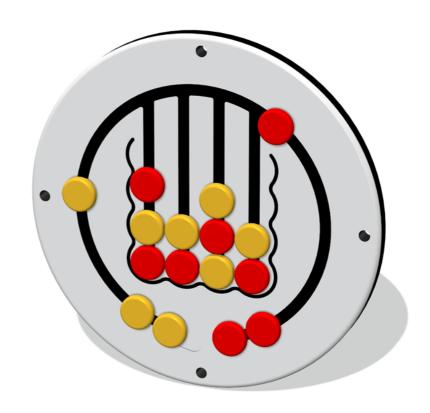

### FIROWSMIN - Mini 3 In-a-Row Insert

BS EN 1176 - Designed to British & European Standards

#### **MATERIALS**

Panel - Two Colour High Density Polyethylene (HDPE)

#### **SUPPLY METHOD**

Insert - Fully assembled

Insert can be easily attached to your own panel