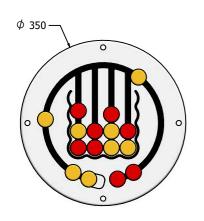

# **Product Information**



### FIROWSMIN - Mini 3 In-a-Row Insert

BS EN 1176 - Designed to British & European Standards

#### **MATERIALS**

Panel - Two Colour High Density Polyethylene (HDPE)

#### **SUPPLY METHOD**

Insert - Fully assembled



Insert can be easily attached to your own panel



## **DIMENSIONS**







Host Panel Fixing Detail



**CAD Template Available** 

#### **TECHNICAL**

Age Range: 2+ Years

Surfacing: N/A

IMPORTANT: you must specify the colour option you require at the time of order if it is different from the colour listed/shown above, requirements are subject to availability at the time of order