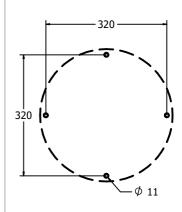

# **Product Information**



### FIROWSMIN - Mini 3 In-a-Row Insert

BS EN 1176 - Designed to British & European Standards

#### **MATERIALS**

Panel - Two Colour High Density Polyethylene (HDPE)

#### **SUPPLY METHOD**

Insert - Fully assembled



Insert can be easily attached to your own panel



## **DIMENSIONS**







Host Panel Fixing Detail



**CAD Template Available** 

#### **TECHNICAL**

Age Range: 2+ Years

Surfacing: N/A

IMPORTANT: you must specify the colour option you require at the time of order if it is different from the colour listed/shown above, requirements are subject to availability at the time of order