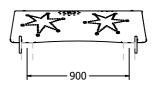

## **DIMENSIONS**

Designed to fit post centres between 900mm²

Fixing holes for roof to posts to be drilled on site