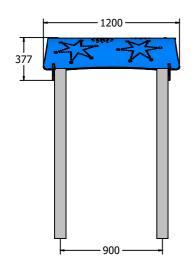

## **DIMENSIONS**

Designed to fit post centres between 900mm²

Fixing holes for roof to posts to be drilled on site

### **TECHNICAL**

Up to 11 years at minimum post height. Increase height for older children. Age Range:

Roof Assembly -  $377 \times 1124 \times 1200 \text{mm}$ **Largest Part:** 

**Heaviest Part:** Roof Assembly - 21kg Approx.