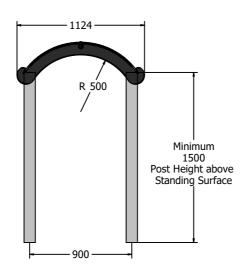

## **DIMENSIONS**

Designed to fit post centres between 900mm²

Fixing holes for roof to posts to be drilled on site

### **TECHNICAL**

Up to 11 years at minimum post height. Increase height for older children. Age Range:

Roof Assembly -  $377 \times 1124 \times 1200 \text{mm}$ **Largest Part:** 

**Heaviest Part:** Roof Assembly - 21kg Approx.