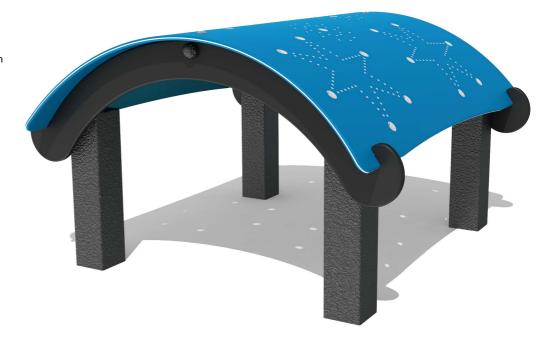

## FIRFSTARS - Stars Formed Roof Unit

BS EN 1176 - Designed to British & European Standards

## **FEATURES**

VISUAL - Constellation Style Cut Through Holes