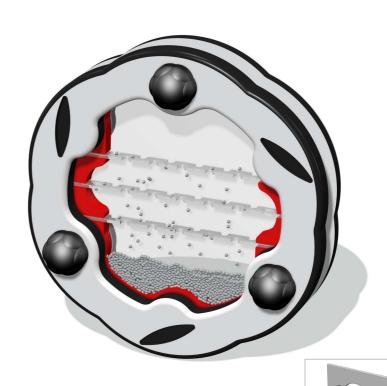

#### **MATERIALS**

Panel - Two Colour High Density Polyethylene (HDPE)

Windows - Clear Polycarbonate

Balls - Stainless steel with polish finish

### **FEATURES**

**ROTATE** - 360° turn insert

VISUAL - Falling metal balls

SOUND - 'Pitter-Patter' Rainfall sound

Insert can be easily attached to your own panel