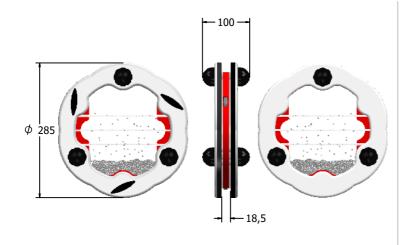

# **DIMENSIONS**

REQUIRED PANEL APERTURE

#### **TECHNICAL**

Age Range: 2+ Years

Largest Part: FIRAINSMIN -  $\phi$ 285 x 100mm Total Weight: FIRAINSMIN - 1.95kg Approx.

Surfacing: N/A