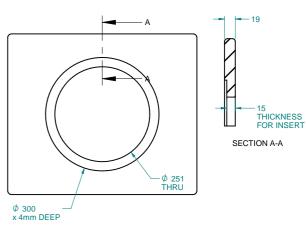

# **Product Information**



## FIRAINSMIN - Mini Make it Rain Insert

BS EN 1176 - Designed to British & European Standards

#### **MATERIALS**

Panel - Two Colour High Density Polyethylene (HDPE)

Windows - Clear Polycarbonate

Balls - Stainless steel with polish finish

### **SUPPLY METHOD**

Insert - Fully assembled

### **FEATURES**



**ROTATE** - 360° turn insert



VISUAL - Falling metal balls



SOUND - 'Pitter-Patter' Rainfall sound



Insert can be easily attached to your own panel

# **DIMENSIONS**





REQUIRED PANEL APERTURE

#### **TECHNICAL**

Age Range: 2+ Years

Largest Part: FIRAINSMIN -  $\phi$ 285 x 100mm Total Weight: FIRAINSMIN - 1.95kg Approx.

Surfacing: N/A