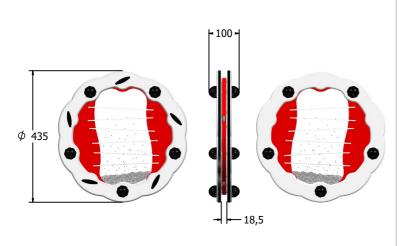

## **DIMENSIONS**

#### **TECHNICAL**

Age Range: 2+ Years

Largest Part: FIRAININ -  $\phi$ 435 x 100mm Total Weight: FIRAININ - 4.3kg Approx.

Surfacing: N/A