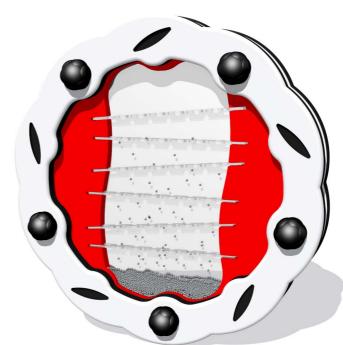

#### **MATERIALS**

Panel - Two Colour High Density Polyethylene (HDPE)

Windows - Clear Polycarbonate

Balls - Stainless steel with polish finish

### **FEATURES**

**ROTATE** - 360° turn insert

VISUAL - Falling metal balls

SOUND - 'Pitter-Patter' Rainfall sound

Insert can be easily attached to your own panel