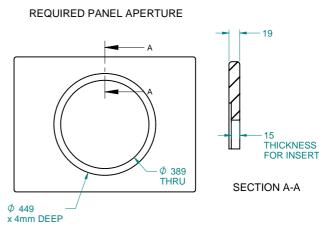

# **Product Information**



## **FIRAININ - Make it Rain Insert**

BS EN 1176 - Designed to British & European Standards

#### **MATERIALS**

Panel - Two Colour High Density Polyethylene (HDPE)

Windows - Clear Polycarbonate

Balls - Stainless steel with polish finish

### **SUPPLY METHOD**

Insert - Fully assembled

### **FEATURES**



**ROTATE** - 360° turn insert



VISUAL - Falling metal balls



SOUND - 'Pitter-Patter' Rainfall sound





Insert can be easily attached to your own panel

## **DIMENSIONS**





#### **TECHNICAL**

Age Range: 2+ Years

Largest Part: FIRAININ -  $\phi$ 435 x 100mm Total Weight: FIRAININ - 4.3kg Approx.

Surfacing: N/A