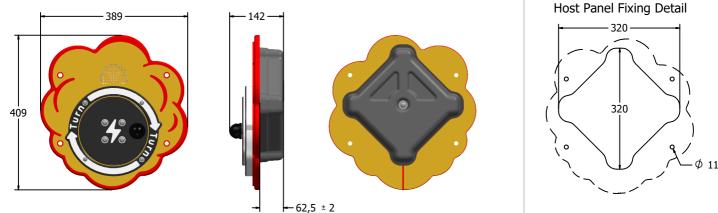

#### DIMENSIONS

CAD Template Available

#### TECHNICAL

| Age Range:    | 2+ Years          |
|---------------|-------------------|
| Largest Part: | 409 x 389 x 142mm |
| Total Weight: | 7.5kg             |
| Surfacing :   | N/A               |