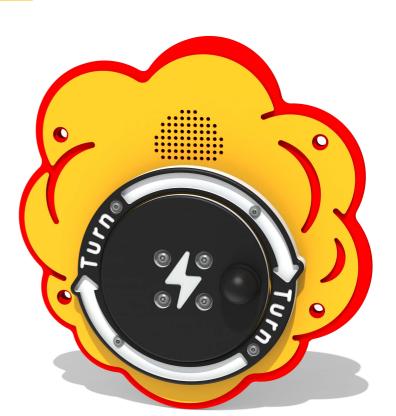

## FIPTTOONINRG - RotoGen Cartoon Sounds Insert

BS EN 1176 - Designed to British & European Standards

### **FEATURES**

**ROTOGEN** - RotoGen human powered energy

SOUNDS - Plays wacky cartoon sounds

Insert can be easily attached to your own panel