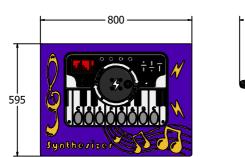

#### TECHNICAL

2+ Years FIPTSYNTHRG6 - 595 x 800 x 148mm FIPTSYNTHRG6 - 16.5kg N/A

Age Range: Largest Part: **Total Weight:** Surfacing:

8Ż0

2+ Years FIPTSYNTHRG3 - 820 x 800 x 148mm FIPTSYNTHRG3 - 19kg N/A