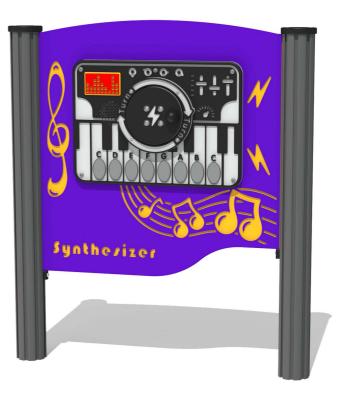

# **FIPTSYNTHRG - RotoGen Synthesizer Musical Panel**

BS EN 1176 - Designed to British & European Standards

## **FEATURES**

MUSICAL - Listen to Synthesizer Sounds

**ROTOGEN** - Human powered energy for electronics

**INCLUSIVE** - Activity positoned at accessible height

800

Synthesizer

FIPTSYNTHRG3 - Standard Panel