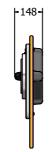

#### TECHNICAL

2+ Years FIPTSYNTHRG6 - 595 x 800 x 148mm FIPTSYNTHRG6 - 16.5kg N/A

Age Range: Largest Part: **Total Weight:** Surfacing:

8Ż0

2+ Years FIPTSYNTHRG3 - 820 x 800 x 148mm FIPTSYNTHRG3 - 19kg N/A

-148-