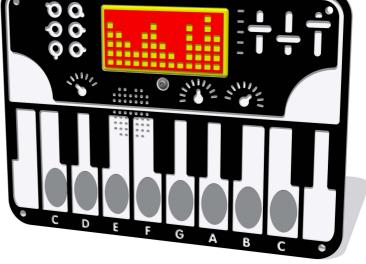

### FIPTSYNTHIN - PlayTronic Synthesizer Insert

BS EN 1176 - Designed to British & European Standards

#### **FEATURES**

**MUSICAL** - Listen to Synthesizer Sounds

BATTERY - Battery Powered PlayTronic Synthesizer

Insert can be easily attached

to your own panel