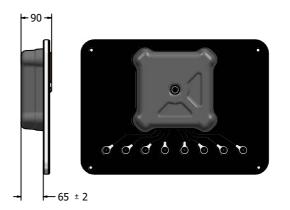

## **DIMENSIONS**

**CAD Template Available** 

#### **TECHNICAL**

Age Range: 2+ Years

FIPTSYNTHIN - 550 x 395 x 90mm **Largest Part:** 

**Total Weight:** FIPTSYNTHIN - 5kg

Surfacing:

IMPORTANT: you must specify the colour option you require at the time of order if it is different from the colour listed/shown above, requirements are subject to availability at the time of order