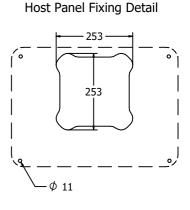

# **Product Information**



### FIPTSYNTHIN - PlayTronic Synthesizer Insert

BS EN 1176 - Designed to British & European Standards

#### **MATERIALS**

Panel - Two Colour High Density Polyethylene (HDPE)

#### **SUPPLY METHOD**

Insert - Fully assembled

#### **FEATURES**



**MUSICAL** - Listen to Synthesizer Sounds



BATTERY - Battery Powered PlayTronic Synthesizer





Insert can be easily attached







to your own panel

## **DIMENSIONS**







**CAD Template Available** 

#### **TECHNICAL**

Age Range: 2+ Years

FIPTSYNTHIN - 550 x 395 x 90mm **Largest Part:** 

**Total Weight:** FIPTSYNTHIN - 5kg

Surfacing:

IMPORTANT: you must specify the colour option you require at the time of order if it is different from the colour listed/shown above, requirements are subject to availability at the time of order

These designs and content belong to Fahr Industries Ltd and are not to be reproduced in any way or by any means without written permission