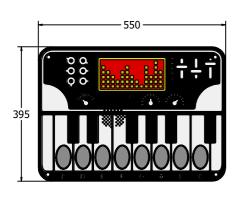

## **DIMENSIONS**

**CAD Template Available** 

#### **TECHNICAL**

Age Range: 2+ Years

FIPTSYNTHIN - 550 x 395 x 90mm **Largest Part:** 

**Total Weight:** FIPTSYNTHIN - 5kg

Surfacing:

IMPORTANT: you must specify the colour option you require at the time of order if it is different from the colour listed/shown above, requirements are subject to availability at the time of order