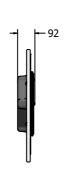

### **TECHNICAL**

Age Range: 2+ Years

Largest Part: FIPTSURROUND6 - 595 x 800 x 92mm

Total Weight: FIPTSURROUND6 - 10.5kg

Surfacing: N/A

Age Range: 2+ Years

Largest Part: FIPTSURROUND3 - 800 x 1200 x 92mm

Total Weight: FIPTSURROUND3 - 19kg