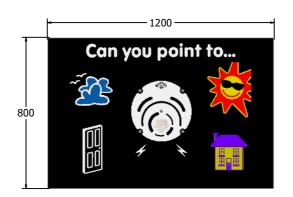

## **DIMENSIONS**

FIPTSURROUND6

FIPTSURROUND3

### **TECHNICAL**

Age Range: 2+ Years

Largest Part: FIPTSURROUND6 - 595 x 800 x 92mm

Total Weight: FIPTSURROUND6 - 10.5kg

Surfacing: N/A

Age Range: 2+ Years

Largest Part: FIPTSURROUND3 - 800 x 1200 x 92mm

Total Weight: FIPTSURROUND3 - 19kg