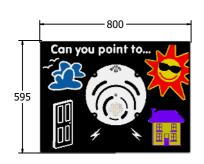

## **DIMENSIONS**

FIPTSURROUND6

FIPTSURROUND3

### **TECHNICAL**

Age Range: 2+ Years

Largest Part: FIPTSURROUND6 - 595 x 800 x 92mm

Total Weight: FIPTSURROUND6 - 10.5kg

Surfacing: N/A

Age Range: 2+ Years

Largest Part: FIPTSURROUND3 - 800 x 1200 x 92mm

Total Weight: FIPTSURROUND3 - 19kg