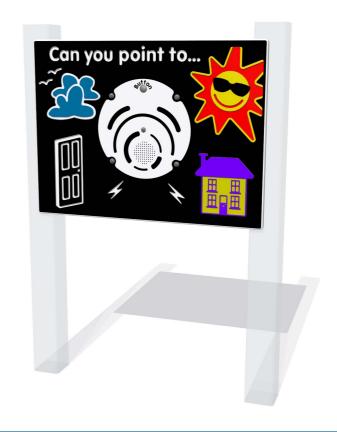

# FIPTSURROUND - PlayTronic Surroundings Play Panel

BS EN 1176 - Designed to British & European Standards

#### **MATERIALS**

Panel - Two Colour High Density Polyethylene (HDPE)

#### **SUPPLY METHOD**

Panel - Fully assembled