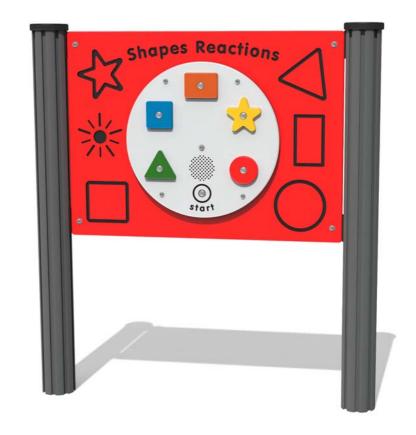

## FIPTSHREACT - PlayTronic Shapes Reactions Play Panel

BS EN 1176 - Designed to British & European Standards

#### **FEATURES**

INCLUSIVE - Activity positioned at accessible height

**LISTEN** - Count the Cuckoo sounds

BATTERY - Battery powered PlayTronic Sounds