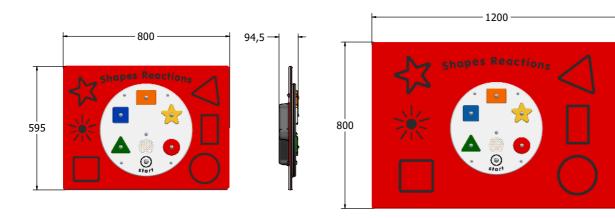

### DIMENSIONS

FIPTCSVOX6 Standard Panel FIPTCSVOX6-AL-WP Panel with Alu Posts

FIPTCSVOX3 Standard Panel FIPTCSVOX3-AL-WP Panel with Alu Posts

#### **TECHNICAL**

Age Range: 2+ Years

Largest Part: FIPTSHREACT6 - 595 x 800 x 94.5mm

Total Weight: FIPTSHREACT6 - 11.5kg

Surfacing: N/A

Age Range: 2+ Years

Largest Part: FIPTSHREACT3 - 800 x 1200 x 94.5mm

Total Weight: FIPTSHREACT3 - 20kg

Surfacing: N/A

IMPORTANT: you must specify the colour option you require at the time of order if it is different from the colour listed/shown above, requirements are subject to availability at the time of order