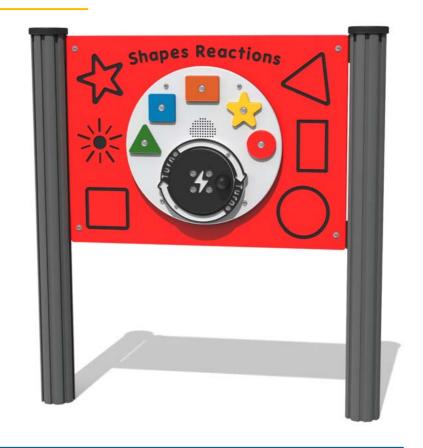

# FIPTSHREACTRG - RotoGen Shapes Reactions Play Panel

BS EN 1176 - Designed to British & European Standards

#### **FEATURES**

**ROTOGEN-** Human powered energy for electronics

**INCLUSIVE** - Activity positioned at accessible height