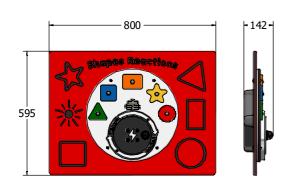

## **DIMENSIONS**

FIPTSHREACTRG6 Standard Panel FIPTSHREACTRG6-AL-WP Panel with Alu Posts

FIPTSHREACTRG3 Standard Panel FIPTSHREACTRG3-AL-WP Panel with Alu Posts

# **TECHNICAL**

Age Range: 2+ Years

Largest Part: FIPTSHREACTRG6 - 800 x 595 x 142mm

Total Weight: FIPTSHREACTRG6 - 16kg

Surfacing: N/A

Age Range: 2+ Years

Largest Part: FIPTSHREACTRG3 - 1200 x 800 x 142mm

Total Weight: FIPTSHREACTRG3 - 24.5kg