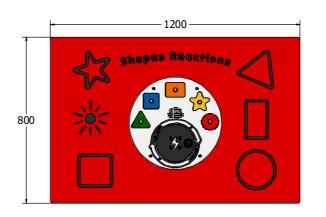

## **DIMENSIONS**

FIPTSHREACTRG6 Standard Panel FIPTSHREACTRG6-AL-WP Panel with Alu Posts

FIPTSHREACTRG3 Standard Panel FIPTSHREACTRG3-AL-WP Panel with Alu Posts

# **TECHNICAL**

Age Range: 2+ Years

Largest Part: FIPTSHREACTRG6 - 800 x 595 x 142mm

Total Weight: FIPTSHREACTRG6 - 16kg

Surfacing: N/A

Age Range: 2+ Years

Largest Part: FIPTSHREACTRG3 - 1200 x 800 x 142mm

Total Weight: FIPTSHREACTRG3 - 24.5kg