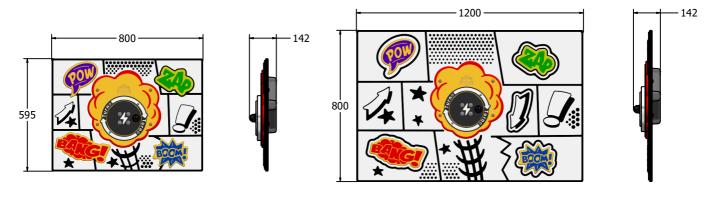

## FEATURES

**ROTOGEN** - RotoGen human powered energy

SOUNDS - Plays wacky cartoon sounds

INCLUSIVE - Activity positioned at accessible height

DIMENSIONS

FIPTTOONRG6Standard PanelFIPTTOONRG6-AL-WPPanel with Alu Posts

FIPTTOONRG3 Standard Panel FIPTTOONRG3 - AL-WP Panel with Alu Posts

## TECHNICAL

2+ Years FIPTTOONRG6 - 595 x 800 x 142mm FIPTTOONRG6 - 15kg N/A Age Range: Largest Part: Total Weight: Surfacing : 2+ Years FIPTTOONRG3 - 800 x 1200 x 142mm FIPTTOONRG3 - 24.5kg N/A

IMPORTANT: you must specify the colour option you require at the time of order if it is different from the colour listed/shown above, requirements are subject to availability at the time of order