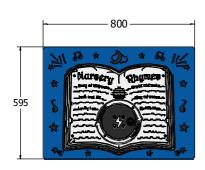

## **DIMENSIONS**

FIPTNURRG6 Standa FIPTNURRG6-AL-WP Panel

Standard Panel Panel with Alu Posts FIPTNURRG3 FIPTNURRG3-AL-WP Standard Panel Panel with Alu Posts

# **TECHNICAL**

Age Range: 2+ Years

Largest Part: FIPTNURRG6 - 595 x 800 x 147mm

Total Weight: FIPTNURRG6 - 17kg

Surfacing: N/A

Age Range: 2+ Years

Largest Part: FIPTNURRG3 - 800 x 1200 x 147mm

Total Weight: FIPTNURRG3 - 25kg