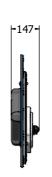

## **DIMENSIONS**

FIPTNURRG6 Standa FIPTNURRG6-AL-WP Panel

Standard Panel Panel with Alu Posts FIPTNURRG3 FIPTNURRG3-AL-WP Standard Panel Panel with Alu Posts

# **TECHNICAL**

Age Range: 2+ Years

Largest Part: FIPTNURRG6 - 595 x 800 x 147mm

Total Weight: FIPTNURRG6 - 17kg

Surfacing: N/A

Age Range: 2+ Years

Largest Part: FIPTNURRG3 - 800 x 1200 x 147mm

Total Weight: FIPTNURRG3 - 25kg