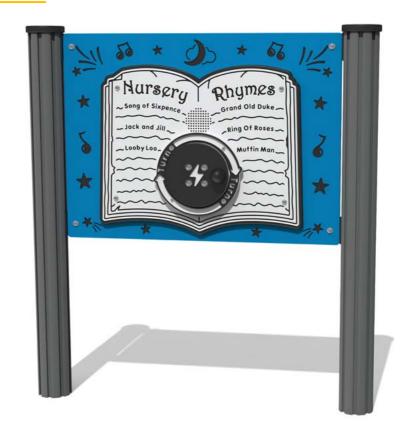

# FIPTNURRG - RotoGen Nursery Rhymes Play Panel

BS EN 1176 - Designed to British & European Standards

#### **FEATURES**

**ROTOGEN-** Human powered energy for electronics

**INCLUSIVE** - Activity positioned at accessible height