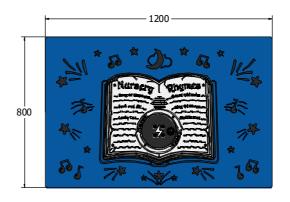

## **DIMENSIONS**

FIPTNURRG6 Standa FIPTNURRG6-AL-WP Panel

Standard Panel Panel with Alu Posts FIPTNURRG3 FIPTNURRG3-AL-WP Standard Panel Panel with Alu Posts

# **TECHNICAL**

Age Range: 2+ Years

Largest Part: FIPTNURRG6 - 595 x 800 x 147mm

Total Weight: FIPTNURRG6 - 17kg

Surfacing: N/A

Age Range: 2+ Years

Largest Part: FIPTNURRG3 - 800 x 1200 x 147mm

Total Weight: FIPTNURRG3 - 25kg