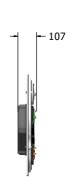

## **DIMENSIONS**

FIPTMEMORY6

Standard Panel FIPTMEMORY6 -AL-WP Panel with Alu Posts FIPTMEMORY3 FIPTMEMORY3-AL-WP

Standard Panel Panel with Alu Posts

### **TECHNICAL**

Age Range: 2+Years

FIPTMEMORY6 - 800 x 595 x 107mm Largest Part:

**Total Weight:** FIPTMEMORY6 - 12.5kg

Surfacing:

Age Range: 2+Years

FIPTMEMORY3 - 1200 x 800 x 107mm Largest Part:

**Total Weight:** FIPTMEMORY3 - 19kg