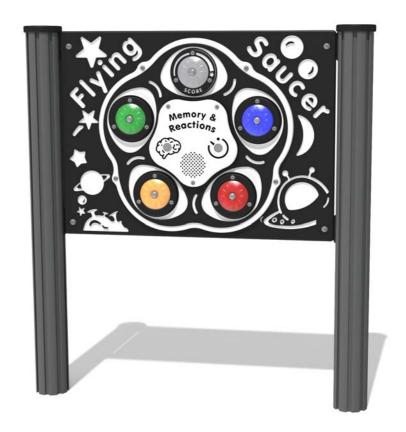

# FIPTMEMORY - PlayTronic Flying Saucer Memory & Reactions Game

BS EN 1176 - Designed to British & European Standards

### **MATERIALS**

Panel - Two Colour High Density Polyethylene (HDPE)

### **SUPPLY METHOD**

Panel - Fully assembled

### **FEATURES**

BATTERY - Battery powered PlayTronic Sounds

**REACTIONS** - Speed based reaction game mode

**MEMORY** - Sequence memory based game mode