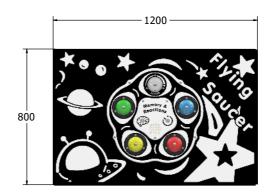

## **DIMENSIONS**

FIPTMEMORY6

Standard Panel FIPTMEMORY6 -AL-WP Panel with Alu Posts FIPTMEMORY3 FIPTMEMORY3-AL-WP

Standard Panel Panel with Alu Posts

### **TECHNICAL**

Age Range: 2+Years

FIPTMEMORY6 - 800 x 595 x 107mm Largest Part:

**Total Weight:** FIPTMEMORY6 - 12.5kg

Surfacing:

Age Range: 2+Years

FIPTMEMORY3 - 1200 x 800 x 107mm Largest Part:

**Total Weight:** FIPTMEMORY3 - 19kg