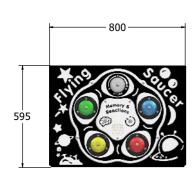

## **DIMENSIONS**

FIPTMEMORY6

Standard Panel FIPTMEMORY6 -AL-WP Panel with Alu Posts FIPTMEMORY3 FIPTMEMORY3-AL-WP

Standard Panel Panel with Alu Posts

### **TECHNICAL**

Age Range: 2+Years

FIPTMEMORY6 - 800 x 595 x 107mm Largest Part:

**Total Weight:** FIPTMEMORY6 - 12.5kg

Surfacing:

Age Range: 2+Years

FIPTMEMORY3 - 1200 x 800 x 107mm Largest Part:

**Total Weight:** FIPTMEMORY3 - 19kg