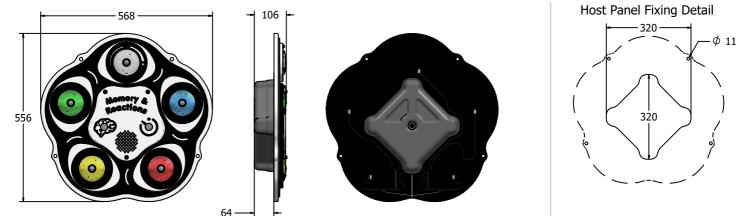

# Memory & Memor

DIMENSIONS

CAD Template Available

### TECHNICAL

2+ Years FIPTMEMORYIN - 563 x 556 x 105mm FIPTMEMORYIN - 5.5kg N/A

IMPORTANT: you must specify the colour option you require at the time of order if it is different from the colour listed/shown above, requirements are subject to availability at the time of order