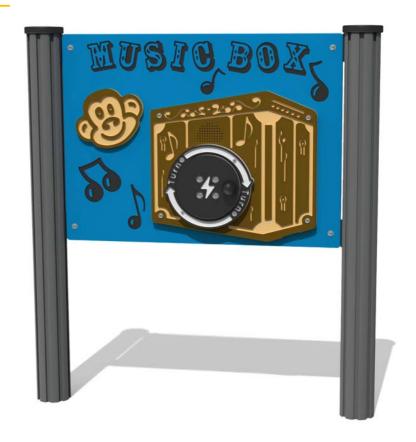

## FIPTMBXRG - RotoGen Music Box Play Panel

BS EN 1176 - Designed to British & European Standards

#### **FEATURES**

**ROTOGEN-** Human powered energy for electronics

**INCLUSIVE** - Activity positioned at accessible height