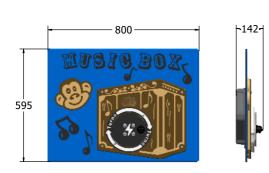

### **DIMENSIONS**

800

-142-

FIPTMBXRG6 Standard Panel FIPTMBXRG6-AL-WP Panel with Alu Posts

FIPTMBXRG3 Standard Panel FIPTMBXRG3-AL-WP Panel with Alu Posts

#### **TECHNICAL**

Age Range: 2+ Years

Largest Part: FIPTMBXRG6 - 595 x 800 x 142mm

Total Weight: FIPTMBXRG6 - 15.5kg

Surfacing: N/A

Age Range: 2+ Years

Largest Part: FIPTMBXRG3 - 800 x 1200 x 142mm

1200