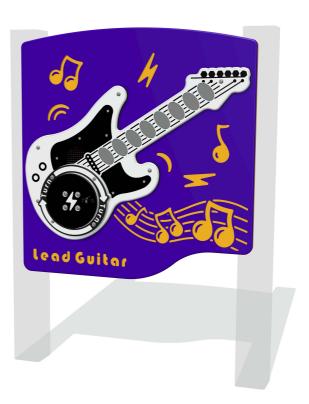

## FIPTLEADRG-B - RotoGen Lead Guitar Musical Panel

BS EN 1176 - Designed to British & European Standards

## MATERIALS

Panel - Two Colour High Density Polyethylene (HDPE)

SUPPLY METHOD Panel - Fully assembled

DIMENSIONS

FIPTLEADRG6-B

820 Read Guiltar

FIPTLEADRG3-B

FIPTLEADRG6-B-AL - With Edge Slots For Alu Posts