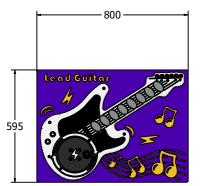

## MATERIALS

Panel - Two Colour High Density Polyethylene (HDPE)

SUPPLY METHOD Panel - Fully assembled

DIMENSIONS

FIPTLEADRG6-B

820 Read Guiltar

FIPTLEADRG3-B

FIPTLEADRG6-B-AL - With Edge Slots For Alu Posts

## TECHNICAL

2+ Years FIPTLEADRG6-B - 595 x 800 x 148mm FIPTLEADRG6-B - 16kg N/A Age Range: Largest Part: Total Weight: Surfacing : 2+ Years FIPTLEADRG3-B - 820 x 800 x 148mm FIPTLEADRG3-B - 18.5kg N/A