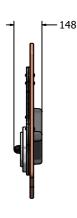

## TECHNICAL

2+ Years FIPTLEADRG6-B - 595 x 800 x 148mm FIPTLEADRG6-B - 16kg N/A Age Range: Largest Part: Total Weight: Surfacing : 2+ Years FIPTLEADRG3-B - 820 x 800 x 148mm FIPTLEADRG3-B - 18.5kg N/A

IMPORTANT: you must specify the colour option you require at the time of order if it is different from the colour listed/shown above, requirements are subject to availability at the time of order

148

**Fahr Industries Ltd** Spitfire Road, Old Sarum, Salisbury, Wiltshire, SP4 6GB, UK © 2020 Fahr Industries Ltd These designs and content belong to Fahr Industries Ltd and are not to be reproduced in any way or by any means without written persmission Tel: +44 (0)1722 349793 Fax: +44 (0)1722 349792 Web: www.fahr-industries.com