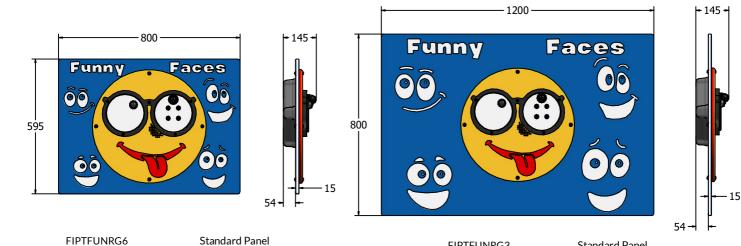

### **DIMENSIONS**

**TECHNICAL** 

Age Range: 2+ Years

FIPTFUNRG6 - 595 x 800 x 145mm Largest Part:

Panel with Alu Posts

**Total Weight:** FIPTFUNRG6 - 15kg

FIPTFUNRG6-AL-WP

Surfacing:

Age Range: 2+ Years

Largest Part: FIPTFUNRG3 - 800 x 1200 x 145mm

FIPTFUNRG3-AL-WP

**Total Weight:** FIPTFUNRG3 - 22kg

FIPTFUNRG3

Surfacing: N/A

IMPORTANT: you must specify the colour option you require at the time of order if it is different from the colour listed/shown above, requirements are subject to availability at the time of order