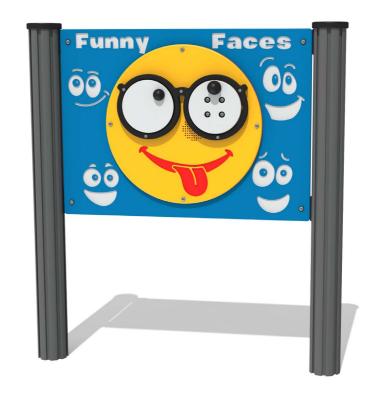

## FIPTFUNRG - RotoGen Funny Faces Play Panel

BS EN 1176 - Designed to British & European Standards

#### **FEATURES**

**ROTOGEN** - Human powered energy for electronics

**SOUND** - Silly sounds and Laughter upon rotation

**INCLUSIVE** - Activity positoned at accessible height

**Electronics Guarantee** 