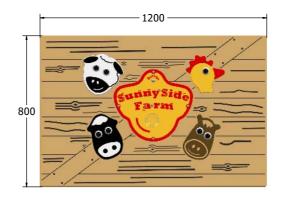

### **DIMENSIONS**

FIPTFARM6 S FIPTFARM6-AL-WP F

Standard Panel Panel with Alu Posts FIPTFARM3 FIPTFARM3-**AL-WP** 

Standard Panel Panel with Alu Posts

#### **TECHNICAL**

Age Range: 2+ Years

Largest Part: FIPTFARM6 - 800 x 595 x 95m

Total Weight: FIPTFARM6 - 15.5kg

Surfacing: N/A

Age Range: 2+ Years

Largest Part: FIPTFARM3 - 1200 x 800 x 95mm

Total Weight: FIPTFARM3 - 24kg