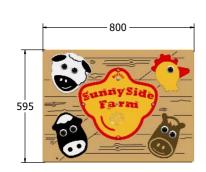

### **DIMENSIONS**

FIPTFARM6 S FIPTFARM6-AL-WP F

Standard Panel Panel with Alu Posts FIPTFARM3 FIPTFARM3-**AL-WP** 

Standard Panel Panel with Alu Posts

#### **TECHNICAL**

Age Range: 2+ Years

Largest Part: FIPTFARM6 - 800 x 595 x 95m

Total Weight: FIPTFARM6 - 15.5kg

Surfacing: N/A

Age Range: 2+ Years

Largest Part: FIPTFARM3 - 1200 x 800 x 95mm

Total Weight: FIPTFARM3 - 24kg