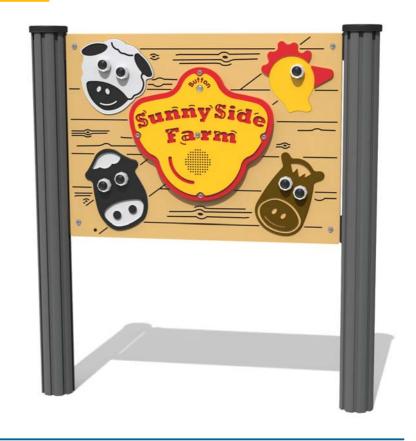

## FIPTFARM - PlayTronic Sunny Side Farm Play Panel

BS EN 1176 - Designed to British & European Standards

#### **FEATURES**

INCLUSIVE - Activity positioned at accessible height

MUSICAL - Listen to Farm Animal sounds

BATTERY - Battery powered PlayTronic Sounds