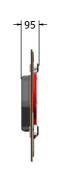

#### **TECHNICAL**

Age Range: 2+ Years

Largest Part: FIPTFARM6 - 800 x 595 x 95m

Total Weight: FIPTFARM6 - 15.5kg

Surfacing: N/A

Age Range: 2+ Years

Largest Part: FIPTFARM3 - 1200 x 800 x 95mm

Total Weight: FIPTFARM3 - 24kg