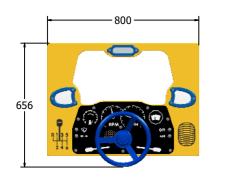

## FEATURES

INCLUSIVE - Activities positioned at easily accessible height

TOUCH - Driving Steering Wheel

MIRROR - Reflective Car Mirrors

DIMENSIONS

FIPTDRIVE6 FIPTDRIVE6**-AL-WP**  Standard Panel Panel with Alu Posts

186

FIPTDRIVE3 FIPTDRIVE3**-AL-WP**  Standard Panel Panel with Alu Posts

## TECHNICAL

2+ Years FIPTDRIVE6 - 656 x 800 x 186mm FIPTDRIVE6 - 9kg N/A Age Range: Largest Part: Total Weight: Surfacing : 2+ Years FIPTDRIVE3 - 860 x 1200 x 186mm FIPTDRIVE3 - 13.5kg N/A

IMPORTANT: you must specify the colour option you require at the time of order if it is different from the colour listed/shown above, requirements are subject to availability at the time of order