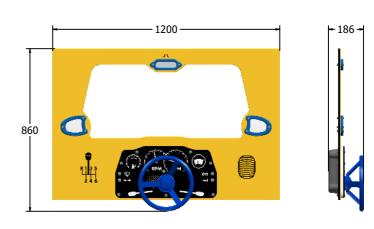

## FEATURES

INCLUSIVE - Activities positioned at easily accessible height

TOUCH - Driving Steering Wheel

MIRROR - Reflective Car Mirrors

DIMENSIONS

FIPTDRIVE6 FIPTDRIVE6**-AL-WP**  Standard Panel Panel with Alu Posts

186

FIPTDRIVE3 FIPTDRIVE3**-AL-WP**  Standard Panel Panel with Alu Posts

## TECHNICAL

2+ Years FIPTDRIVE6 - 656 x 800 x 186mm FIPTDRIVE6 - 9kg N/A Age Range: Largest Part: Total Weight: Surfacing : 2+ Years FIPTDRIVE3 - 860 x 1200 x 186mm FIPTDRIVE3 - 13.5kg N/A

IMPORTANT: you must specify the colour option you require at the time of order if it is different from the colour listed/shown above, requirements are subject to availability at the time of order