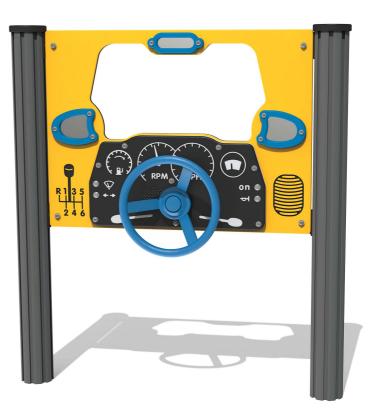

## FIPTDRIVE - PlayTronic Driving Play Panel

BS EN 1176 - Designed to British & European Standards

MATERIALS

Panel - Two Colour XDeco High Density Polyethylene (HDPE)

SUPPLY METHOD

Panel - Fully assembled

## FEATURES

INCLUSIVE - Activities positioned at easily accessible height

TOUCH - Driving Steering Wheel

MIRROR - Reflective Car Mirrors

DIMENSIONS

FIPTDRIVE6 FIPTDRIVE6**-AL-WP**  Standard Panel Panel with Alu Posts