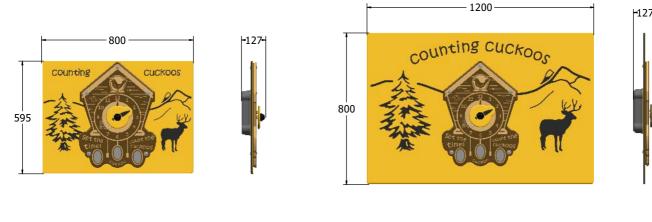

**FEATURES** 

INCLUSIVE - Activity positioned at accessible height

LISTEN - Count the Cuckoo sounds

BATTERY - Battery powered PlayTronic Sounds

DIMENSIONS

FIPTCUCK006

Standard Panel FIPTCUCKOO6-AL-WP Panel with Alu Posts

## TECHNICAL

2+Years FIPTCUCKOO6 - 595 x 800 x 127mm FIPTCUCKOO6 - 11kg N/A

Age Range: Largest Part: Total Weight: Surfacing:

0

counting

times

2+Years FIPTCUCKOO3 - 800 x 1200 x 127mm FIPTCUCKOO3 - 20kg N/A