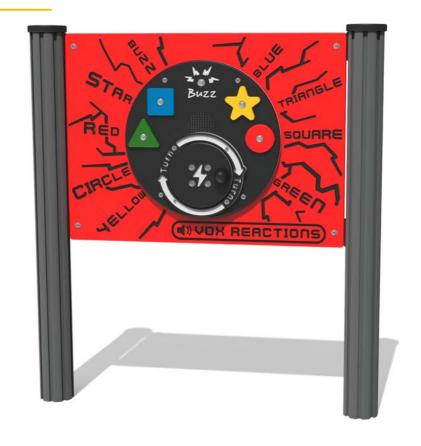

## FIPTSCVOXRG - RotoGen Buzz Reactions Play Panel

BS EN 1176 - Designed to British & European Standards

#### **FEATURES**

**ROTOGEN**- Human powered energy for electronics

INCLUSIVE - Activity positioned at accessible height