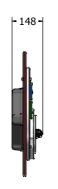

## DIMENSIONS

FIPTCSVOXRG6 Standard Panel FIPTCSVOXRG6-AL-WP Panel with Alu Posts

FIPTCSVOXRG3 Standard Panel FIPTCSVOXRG3-AL-WP Panel with Alu Posts

#### **TECHNICAL**

Age Range: 2+ Years

Largest Part: FIPTCSVOXRG6 - 800 x 595 x 148mm

Total Weight: FIPTCSVOXRG6 - 16kg

Surfacing: N/A

Age Range: 2+ Years

Largest Part: FIPTCSVOXRG3 - 1200 x 800 x 148mm

Total Weight: FIPTCSVOXRG3 - 26kg