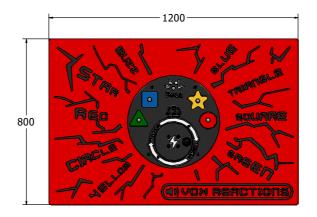

## DIMENSIONS

FIPTCSVOXRG6 Standard Panel FIPTCSVOXRG6-AL-WP Panel with Alu Posts

FIPTCSVOXRG3 Standard Panel FIPTCSVOXRG3-AL-WP Panel with Alu Posts

#### **TECHNICAL**

Age Range: 2+ Years

Largest Part: FIPTCSVOXRG6 - 800 x 595 x 148mm

Total Weight: FIPTCSVOXRG6 - 16kg

Surfacing: N/A

Age Range: 2+ Years

Largest Part: FIPTCSVOXRG3 - 1200 x 800 x 148mm

Total Weight: FIPTCSVOXRG3 - 26kg