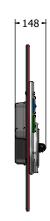

## DIMENSIONS

FIPTCSVOXRG6 Standard Panel FIPTCSVOXRG6-AL-WP Panel with Alu Posts

FIPTCSVOXRG3 Standard Panel FIPTCSVOXRG3-AL-WP Panel with Alu Posts

#### **TECHNICAL**

Age Range: 2+ Years

Largest Part: FIPTCSVOXRG6 - 800 x 595 x 148mm

Total Weight: FIPTCSVOXRG6 - 16kg

Surfacing: N/A

Age Range: 2+ Years

Largest Part: FIPTCSVOXRG3 - 1200 x 800 x 148mm

Total Weight: FIPTCSVOXRG3 - 26kg