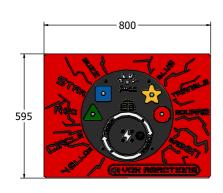

## DIMENSIONS

FIPTCSVOXRG6 Standard Panel FIPTCSVOXRG6-AL-WP Panel with Alu Posts

FIPTCSVOXRG3 Standard Panel FIPTCSVOXRG3-AL-WP Panel with Alu Posts

#### **TECHNICAL**

Age Range: 2+ Years

Largest Part: FIPTCSVOXRG6 - 800 x 595 x 148mm

Total Weight: FIPTCSVOXRG6 - 16kg

Surfacing: N/A

Age Range: 2+ Years

Largest Part: FIPTCSVOXRG3 - 1200 x 800 x 148mm

Total Weight: FIPTCSVOXRG3 - 26kg