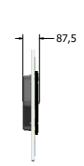

## **DIMENSIONS**

FIPTCOLOUR6 FIPTCOLOUR3

**TECHNICAL** 

Age Range: 2+ Years

Largest Part: FIPTCOLOUR6 - 595 x 800 x 87.5mm

Total Weight: FIPTCOLOUR6- 10kg

Surfacing: N/A

Age Range: 2+ Years

Largest Part: FIPTCOLOUR3 - 1200 x 800 x 87.5mm

Total Weight: FIPTCOLOUR3 - 19kg

Surfacing: N/A

IMPORTANT: you must specify the colour option you require at the time of order if it is different from the colour listed/shown above, requirements are subject to availability at the time of order