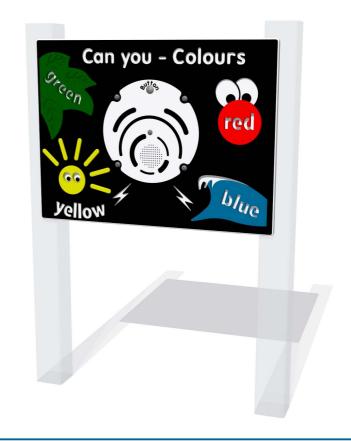

## **FIPTCOLOUR - Playtronic Colours Play Panel**

BS EN 1176 - Designed to British & European Standards

### **MATERIALS**

Panel - Two Colour High Density Polyethylene (HDPE)

#### **SUPPLY METHOD**

Panel - Fully assembled