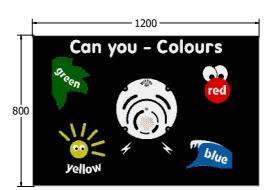

Largest Part: FIPTCOLOUR3 - 1200 x 800 x 87.5mm

Total Weight: FIPTCOLOUR3 - 19kg

Surfacing: N/A

IMPORTANT: you must specify the colour option you require at the time of order if it is different from the colour listed/shown above, requirements are subject to availability at the time of order