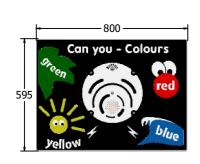

## **DIMENSIONS**

FIPTCOLOUR6 FIPTCOLOUR3

**TECHNICAL** 

Age Range: 2+ Years

Largest Part: FIPTCOLOUR6 - 595 x 800 x 87.5mm

Total Weight: FIPTCOLOUR6- 10kg

Surfacing: N/A

Age Range: 2+ Years