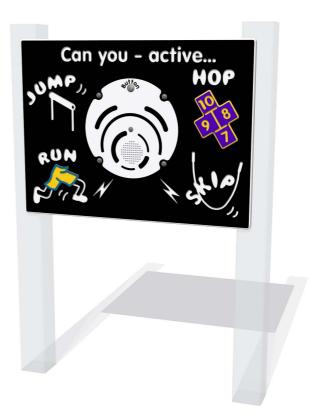

## **FIPTACTIVE - Playtronic Active Play Panel**

BS EN 1176 - Designed to British & European Standards

MATERIALS
Panel - Two Colour High Density Polyethylene (HDPE)

SUPPLY METHOD Panel - Fully assembled

DIMENSIONS

FIPTACTIVE6

FIPTACTIVE3