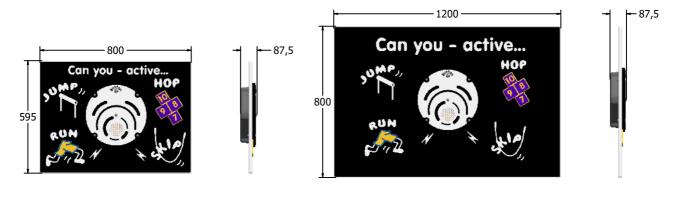

FIPTACTIVE6

FIPTACTIVE3

## TECHNICAL

2+ Years FIPTACTIVE6 - 595 x 800 x 87.5mm FIPTACTIVE6 - 10kg N/A Age Range: Largest Part: Total Weight: Surfacing : 2+ Years FIPTACTIVE3 - 820 x 800 x 87.5mm FIPTACTIVE3 - 19kg N/A

IMPORTANT: you must specify the colour option you require at the time of order if it is different from the colour listed/shown above, requirements are subject to availability at the time of order