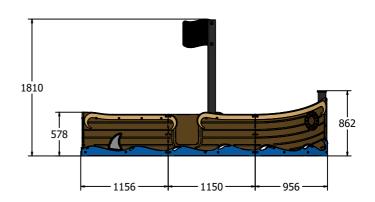

### **DIMENSIONS**

#### **TECHNICAL**

Age Range: 2+ Years

Mid Section Assembly - 1158 x 1150 x 1810mm **Largest Part: Heaviest Part:** Stern Section Assembly - 95kg Approx.

**Total Weight:** 242kg Approx.

Surfacing:

IMPORTANT: you must specify the colour option you require at the time of order if it is different from the colour listed/shown above, requirements are subject to availability at the time of order