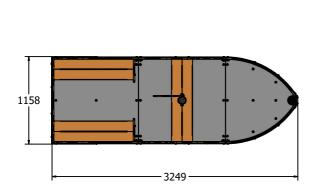

### **DIMENSIONS**

#### **TECHNICAL**

Age Range: 2+ Years

Mid Section Assembly - 1158 x 1150 x 1810mm **Largest Part: Heaviest Part:** Stern Section Assembly - 95kg Approx.

**Total Weight:** 242kg Approx.

Surfacing:

IMPORTANT: you must specify the colour option you require at the time of order if it is different from the colour listed/shown above, requirements are subject to availability at the time of order