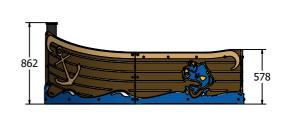

#### **DIMENSIONS**

#### **TECHNICAL**

Age Range: 2+ Years

Stern Section Assembly - 1156 x 1159 x 578mm **Largest Part:** Stern Section Assembly - 91kg Approx. **Heaviest Part:** 

**Total Weight:** 150kg Approx.

Surfacing:

IMPORTANT: you must specify the colour option you require at the time of order if it is different from the colour listed/shown above, requirements are subject to availability at the time of order