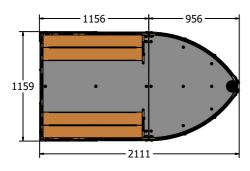

#### **DIMENSIONS**

#### **TECHNICAL**

Age Range: 2+ Years

Stern Section Assembly - 1156 x 1159 x 578mm **Largest Part:** Stern Section Assembly - 91kg Approx. **Heaviest Part:** 

**Total Weight:** 150kg Approx.

Surfacing:

IMPORTANT: you must specify the colour option you require at the time of order if it is different from the colour listed/shown above, requirements are subject to availability at the time of order