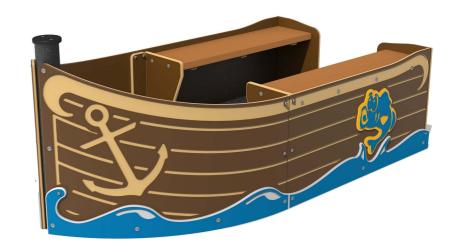

### **FIPSHIPMINI - Mini Pirate Ship**

BS EN 1176 - Designed to British & European Standards

#### **SUPPLY METHOD**

Pirate Ship - 2 sections with joining plates and fixings

#### **FEATURES**

**SOCIAL** - Pirate Ship Role - Play and Seating

VISUAL - Fish & Sea Plant ons

Slip Resistant Polydek

LumbeRock Benches

#### **TECHNICAL**

Age Range: 2+ Years

Stern Section Assembly - 1156 x 1159 x 578mm **Largest Part:** Stern Section Assembly - 91kg Approx. **Heaviest Part:** 

**Total Weight:** 150kg Approx.

Surfacing:

IMPORTANT: you must specify the colour option you require at the time of order if it is different from the colour listed/shown above, requirements are subject to availability at the time of order