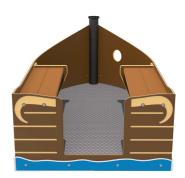

### **FIPSHIPMINI - Mini Pirate Ship**

BS EN 1176 - Designed to British & European Standards

#### **SUPPLY METHOD**

Pirate Ship - 2 sections with joining plates and fixings

#### **FEATURES**

**SOCIAL** - Pirate Ship Role - Play and Seating

VISUAL - Fish & Sea Plant ons

Slip Resistant Polydek

LumbeRock Benches

#### **TECHNICAL**

Age Range: 2+ Years

Stern Section Assembly - 1156 x 1159 x 578mm **Largest Part:** Stern Section Assembly - 91kg Approx. **Heaviest Part:** 

**Total Weight:** 150kg Approx.

Surfacing:

IMPORTANT: you must specify the colour option you require at the time of order if it is different from the colour listed/shown above, requirements are subject to availability at the time of order