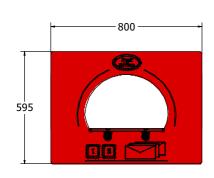

## **DIMENSIONS**

FIPOST6

Standard Panel FIPOST6-AL-WP Panel with Alu Posts FIPOST3

Standard Panel FIPOST3-AL-WP Panel with Alu Posts

### **TECHNICAL**

Age Range: 2+Years

FIPOST6 - 595 x 800 x 200mm Largest Part:

**Total Weight:** FIPOST6 - 8kg

Surfacing:

Age Range: 2+Years

FIPOST3 - 800 x 1200 x 200mm Largest Part:

**Total Weight:** FIPOST3 - 18kg