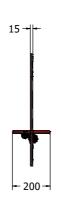

## **DIMENSIONS**

FIPOST6

Standard Panel FIPOST6-AL-WP Panel with Alu Posts FIPOST3

Standard Panel FIPOST3-AL-WP Panel with Alu Posts

### **TECHNICAL**

Age Range: 2+Years

FIPOST6 - 595 x 800 x 200mm Largest Part:

**Total Weight:** FIPOST6 - 8kg

Surfacing:

Age Range: 2+Years

FIPOST3 - 800 x 1200 x 200mm Largest Part:

**Total Weight:** FIPOST3 - 18kg