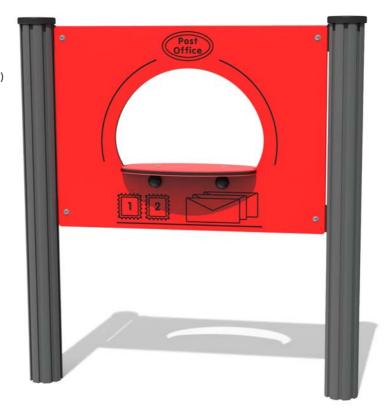

# **FIPOST - Post Office Play Panel**

BS EN 1176 - Designed to British & European Standards

#### **FEATURES**

**INCLUSIVE** - Counter positioned at accessible height

**SOCIAL** - Shop counter role-play