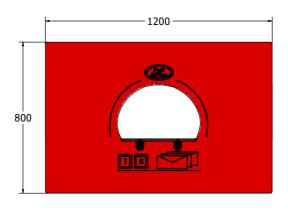

## **DIMENSIONS**

FIPOST6

Standard Panel FIPOST6-AL-WP Panel with Alu Posts FIPOST3

Standard Panel FIPOST3-AL-WP Panel with Alu Posts

### **TECHNICAL**

Age Range: 2+Years

FIPOST6 - 595 x 800 x 200mm Largest Part:

**Total Weight:** FIPOST6 - 8kg

Surfacing:

Age Range: 2+Years

FIPOST3 - 800 x 1200 x 200mm Largest Part:

**Total Weight:** FIPOST3 - 18kg