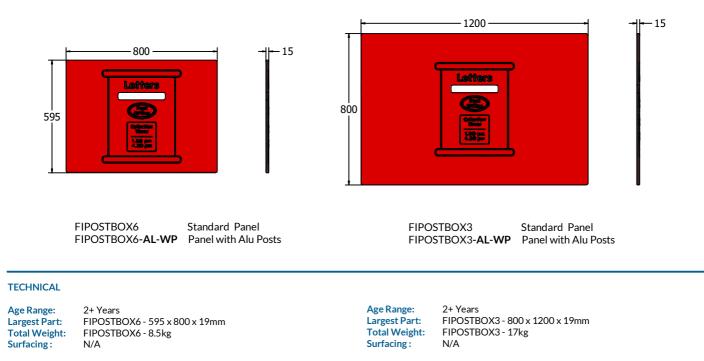

<u>...</u>

SOCIAL - Letter Posting role-play

DIMENSIONS

IMPORTANT: you must specify the colour option you require at the time of order if it is different from the colour listed/shown above, requirements are subject to availability at the time of order