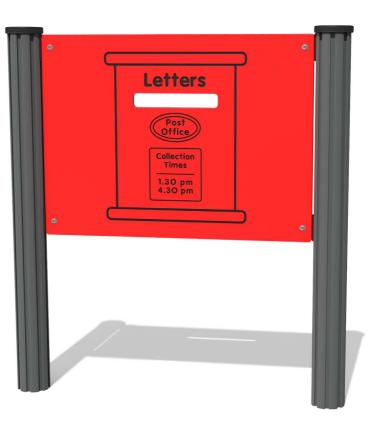

## **FIPOSTBOX - Post Box Play Panel**

BS EN 1176 - Designed to British & European Standards

MATERIALS
Panels - Two Colour

SUPPLY METHOD

Singular Panel

FEATURES

**INCLUSIVE** - Counter positioned at accessible height

<u>...</u>

SOCIAL - Letter Posting role-play

DIMENSIONS

IMPORTANT: you must specify the colour option you require at the time of order if it is different from the colour listed/shown above, requirements are subject to availability at the time of order