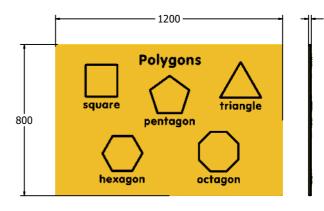

## DIMENSIONS

FIPOLYGON6 FIPOLYGON6-AL-WP Standard Panel Panel with Alu Posts

FIPOLYGON3 FIPOLYGON3-AL-WP Standard Panel Panel with Alu Posts

### TECHNICAL

Age Range: 2+ Years

Largest Part: FIPOLYGON6 - 595 x 800 x 15mm

Total Weight: FIPOLYGON6 - 7kg

Surfacing: N/A

Age Range: 2+ Years

Largest Part: FIPOLYGON3 - 800 x 1200 x 15mm

Total Weight: FIPOLYGON3 - 13.5kg