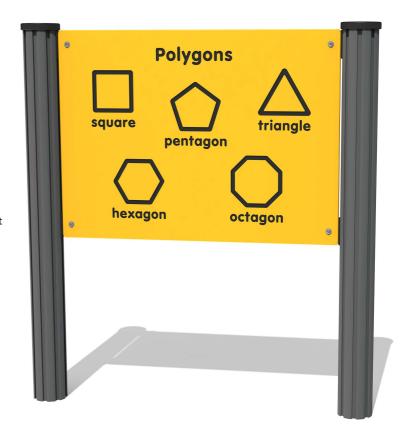

# **FIPOLYGON - Polygons Play Panel**

BS EN 1176 - Designed to British & European Standards

#### **FEATURES**

**INCLUSIVE** - Activities positioned at easily accessible height

**TOUCH** - Tactile engraved Polygons