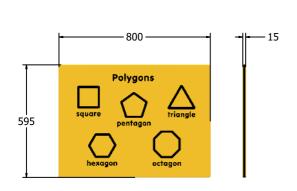

## DIMENSIONS

FIPOLYGON6 FIPOLYGON6-AL-WP Standard Panel Panel with Alu Posts

FIPOLYGON3 FIPOLYGON3-AL-WP Standard Panel Panel with Alu Posts

### TECHNICAL

Age Range: 2+ Years

Largest Part: FIPOLYGON6 - 595 x 800 x 15mm

Total Weight: FIPOLYGON6 - 7kg

Surfacing: N/A

Age Range: 2+ Years

Largest Part: FIPOLYGON3 - 800 x 1200 x 15mm

Total Weight: FIPOLYGON3 - 13.5kg