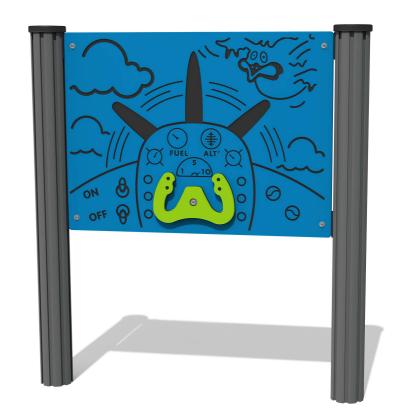

# **FIPLANE - Aeroplane Play Panel**

BS EN 1176 - Designed to British & European Standards

## **MATERIALS**

Panel - Two Colour XDeco High Density Polyethylene (HDPE)

## **FEATURES**

**INCLUSIVE** - Activities positioned at easily accessible height

**ROTATE** - Driving Steering Wheel