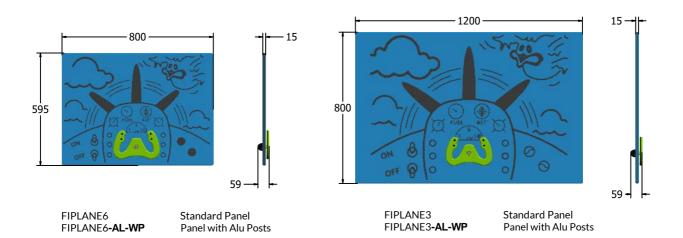

## **DIMENSIONS**

### **TECHNICAL**

Age Range: 2+ Years

Largest Part: FIPLANE6 - 595 x 800 x 59mm

Total Weight: FIPLANE6 - 7kg

Surfacing: N/A

Age Range: 2+ Years

Largest Part: FIPLANE3 - 800 x 1200 x 59mm

Total Weight: FIPLANE3 - 14kg

Surfacing: N/A

IMPORTANT: you must specify the colour option you require at the time of order if it is different from the colour listed/shown above, requirements are subject to availability at the time of order