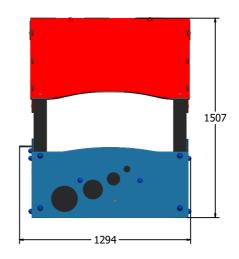

### DIMENSIONS

#### TECHNICAL

2+ Years Play Hut Assembly - 1550 x 1294 x 1507mm 114kg Approx. N/A

IMPORTANT: you must specify the colour option you require at the time of order if it is different from the colour listed/shown above, requirements are subject to availability at the time of order