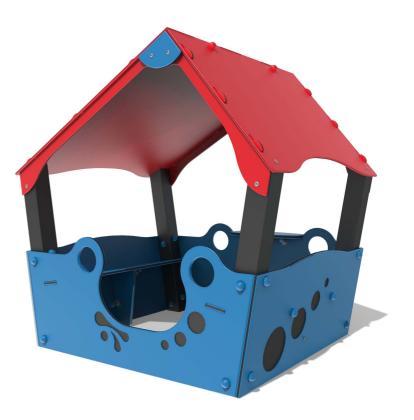

## **FIPHUT - Play Hut**

BS EN 1176 - Designed to British & European Standards

#### MATERIALS

Panels - High Density Polyethylene (HDPE) Recycled Posts - Recycled plastic with a textured finish

#### SUPPLY METHOD

Play Hut - Fully assembled

#### FEATURES

SHELTER - Roof provides cover from the elements

SOCIAL - Shop Counter Role-Play

Rear shop counter to promote interactive roleplay

Surface below ground fixing sold separately