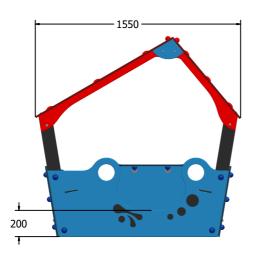

#### TECHNICAL

2+ Years Play Hut Assembly - 1550 x 1294 x 1507mm 114kg Approx. N/A

IMPORTANT: you must specify the colour option you require at the time of order if it is different from the colour listed/shown above, requirements are subject to availability at the time of order