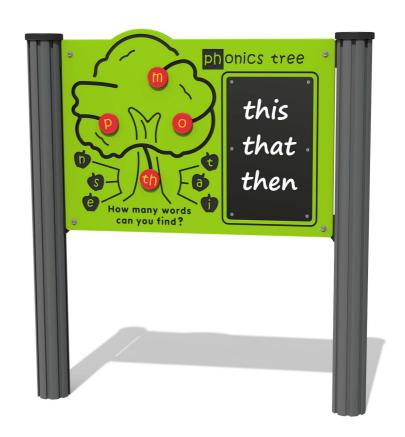

## **FIPHONTREE - Phonics Tree Play Panel**

BS EN 1176 - Designed to British & European Standards

#### **FEATURES**

**INCLUSIVE** - Activities positioned at easily accessible height

**SLIDERS** - Make words with counters

**DRAW** - Chalkboard activity