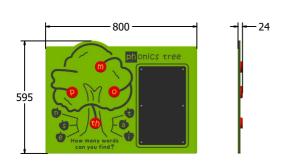

### DIMENSIONS

24

FIPHONTREE6 FIPHONTREE6-AL-WP Standard Panel Panel with Alu Posts FIPHONTREE3
FIPHONTREE3-AL-WP

Standard Panel Panel with Alu Posts

#### **TECHNICAL**

Age Range: 2+ Years

Largest Part: FIPHONTREE6 - 595 x 800 x 24mm

Total Weight: FIPHONTREE6 - 6.5kg

Surfacing: N/A

Age Range: 2+ Years

Largest Part: FIPHONTREE3 - 800 x 1200 x 24mm

Total Weight: FIPHONTREE3 - 12kg