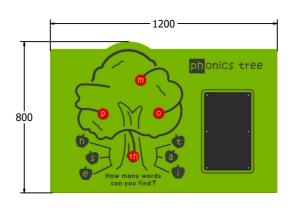

### DIMENSIONS

24

FIPHONTREE6 FIPHONTREE6-AL-WP Standard Panel Panel with Alu Posts FIPHONTREE3
FIPHONTREE3-AL-WP

Standard Panel Panel with Alu Posts

#### **TECHNICAL**

Age Range: 2+ Years

Largest Part: FIPHONTREE6 - 595 x 800 x 24mm

Total Weight: FIPHONTREE6 - 6.5kg

Surfacing: N/A

Age Range: 2+ Years

Largest Part: FIPHONTREE3 - 800 x 1200 x 24mm

Total Weight: FIPHONTREE3 - 12kg

Surfacing: N/A