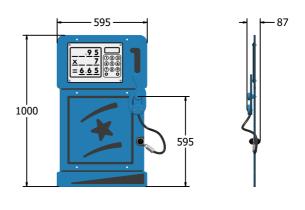

## DIMENSIONS

FIPETPUMP-WP - Petrol Pump Play Panel - With Posts

FIPETPUMP - Petrol Pump Play Panel

#### **TECHNICAL**

Age Range: 2+ Years

**Largest Part:** Panel Assembly - 595 x 1000 x 166mm

Heaviest Part: Panel Assembly - 9.2kg

Total Weight: FIPETPUMP - 9.2kg / FIPETPUMP-WP - 20.9kg

Surfacing: N/A

IMPORTANT: you must specify the colour option you require at the time of order if it is different from the colour listed/shown above, requirements are subject to availability at the time of order