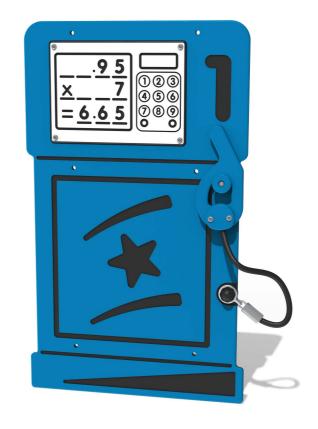

## **FIPETPUMP - Petrol Pump Play Panel**

BS EN 1176 - Designed to British & European Standards

#### **FEATURES**

**INCLUSIVE** - Handle at easily accessible height