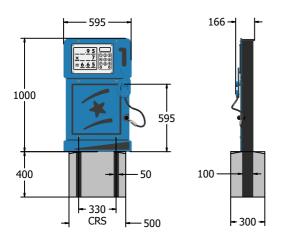

## DIMENSIONS

FIPETPUMP-WP - Petrol Pump Play Panel - With Posts

FIPETPUMP - Petrol Pump Play Panel

#### **TECHNICAL**

Age Range: 2+ Years

**Largest Part:** Panel Assembly - 595 x 1000 x 166mm

Heaviest Part: Panel Assembly - 9.2kg

Total Weight: FIPETPUMP - 9.2kg / FIPETPUMP-WP - 20.9kg

Surfacing: N/A

IMPORTANT: you must specify the colour option you require at the time of order if it is different from the colour listed/shown above, requirements are subject to availability at the time of order