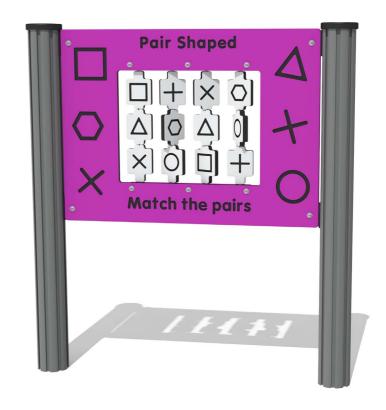

# FIPAIRSHAPED - Pair Shaped Play Panel

BS EN 1176 - Designed to British & European Standards

### **FEATURES**

INCLUSIVE - Activities positioned at easily accessible height

**MEMORY** - Matching Shapes Pairs Game

FLIP - Flip over Shape spinners