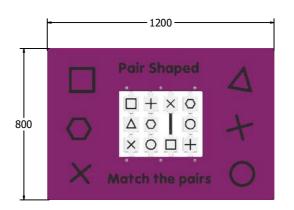

## **TECHNICAL**

Age Range: 2+ Years

Largest Part: FIPAIRSHAPED6 - 595 x 800 x 79mm

Total Weight: FIPAIRSHAPED6 - 7kg

Surfacing: N/A

Age Range: 2+ Years

Largest Part: FIPAIRSHAPED3 - 800 x 1200 x 79mm

Total Weight: FIPAIRSHAPED3 - 14kg