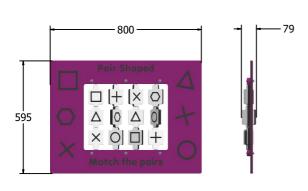

## **TECHNICAL**

Age Range: 2+ Years

Largest Part: FIPAIRSHAPED6 - 595 x 800 x 79mm

Total Weight: FIPAIRSHAPED6 - 7kg

Surfacing: N/A

Age Range: 2+ Years

Largest Part: FIPAIRSHAPED3 - 800 x 1200 x 79mm

Total Weight: FIPAIRSHAPED3 - 14kg