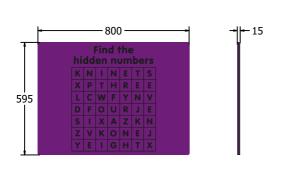

## **DIMENSIONS**

- 15

FINUMSEARCH6 FINUMSEARCH6-AL-WP Panel with Alu Posts

Standard Panel

FINUMSEARCH3 FINUMSEARCH3-AL-WP Panel with Alu Posts

Standard Panel

### **TECHNICAL**

Age Range: 2+ Years

FINUMSEARCH6 - 595 x 800 x 15mm **Largest Part:** 

**Total Weight:** FINUMSEARCH6 - 6.7kg

Surfacing:

Age Range: 2+ Years

FINUMSEARCH3 - 800 x 1200 x 15mm **Largest Part:** 