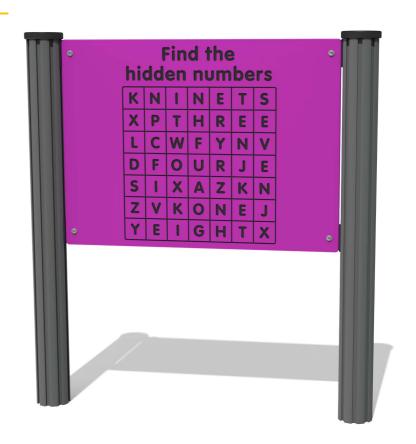

## FINUMSEARCH - Number Search Play Panel

BS EN 1176 - Designed to British & European Standards

#### **FEATURES**

**TOUCH** - Tactile design

**LETTERS** - Word search puzzle

**INCLUSIVE** - Activity positioned at accessible height

### **TECHNICAL**

Age Range: 2+ Years

FINUMSEARCH6 - 595 x 800 x 15mm **Largest Part:** 

**Total Weight:** FINUMSEARCH6 - 6.7kg

Surfacing:

Age Range: 2+ Years

FINUMSEARCH3 - 800 x 1200 x 15mm **Largest Part:** 