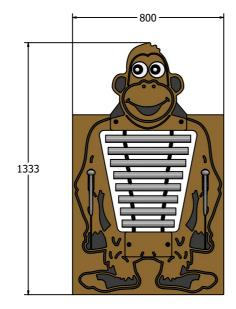

# FIMUTUBEMKY3 - Monkey Ally Tube Glockenspiel Play Panel

BS EN 1176 - Designed to British & European Standards

#### **MATERIALS**

Panels - Two Colour XDeco High Density Polyethylene (HDPE)

Chimes - Anodised aluminium with a brushed finish

### **FEATURES**

**INCLUSIVE** - Chimes positioned at easily accessible height

MUSICAL - Set of 8 musically tuned chimes

#### **TECHNICAL**

Age Range: 2+ Years

Largest Part: FIMUTUBEMKY3 - 800 x 1333 x 104mm
Total Weight: FIMUTUBEMKY3 - 16kg Approx.

Surfacing: N/A

IMPORTANT: you must specify the colour option you require at the time of order if it is different from the colour listed/shown above, requirements are subject to availability at the time of order in the colour listed of the colour properties of