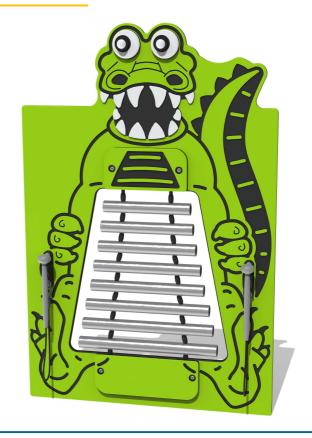

## FIMUTUBECRC3 - Crocodile Ally Tube Glockenspiel Play Panel

BS EN 1176 - Designed to British & European Standards

#### **MATERIALS**

Panels - Two Colour XDeco High Density Polyethylene (HDPE)

Chimes - Anodised aluminium with a brushed finish

#### **FEATURES**

**INCLUSIVE** - Chimes positioned at easily accessible height

MUSICAL - Set of 8 musically tuned chimes