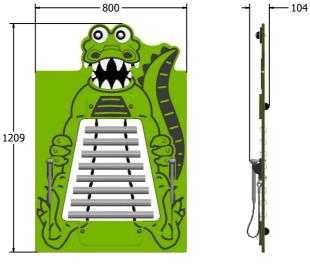

### **DIMENSIONS**

Standard Panel

FIMUTUBECRC3

**TECHNICAL** 

Age Range: 2+ Years

Largest Part: FIMUTUBECRC3 - 800 x 1209 x 104mm
Total Weight: FIMUTUBECRC3 - 14g Approx.

Surfacing: N/A

IMPORTANT: you must specify the colour option you require at the time of order if it is different from the colour listed/shown above, requirements are subject to availability at the time of order