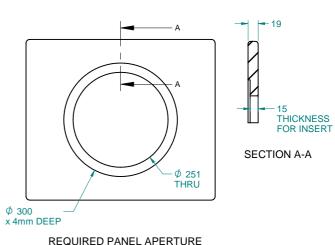

## **DIMENSIONS**

### **TECHNICAL**

Age Range: 2+ Years

Largest Part: FIMUSHAKMIN -  $\phi$ 285 x 100mm FIMUSHAKMIN - 2kg Approx.

Surfacing: N/A

IMPORTANT: you must specify the colour option you require at the time of order if it is different from the colour listed/shown above, requirements are subject to availability at the time of order