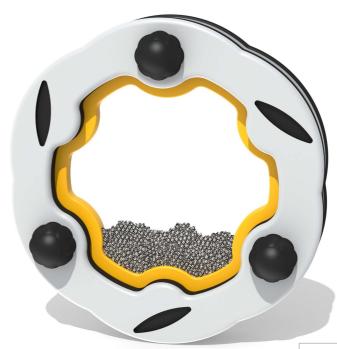

## FIMUSHAKMIN - Mini Shaker Insert

BS EN 1176 - Designed to British & European Standards

#### **MATERIALS**

Panel - Two Colour High Density Polyethylene (HDPE)

Windows - Clear Polycarbonate

Balls - Stainless steel with polish finish

#### **FEATURES**

ROTATE - 360° turn insert

**SOUND** - Jingling sound from tumbling balls

Insert can be easily attached to your own panel