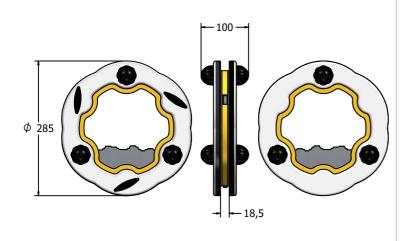

## **DIMENSIONS**

### **TECHNICAL**

Age Range: 2+ Years

Largest Part: FIMUSHAKMIN -  $\phi$ 285 x 100mm FIMUSHAKMIN - 2kg Approx.

Surfacing: N/A

IMPORTANT: you must specify the colour option you require at the time of order if it is different from the colour listed/shown above, requirements are subject to availability at the time of order