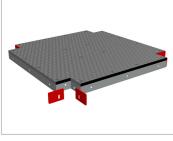

#### MATERIALS

Deck - POLYDEK Recycled HDPE wuth rubber top layer Frame - Galvanised Mild Steel

## SUPPLY METHOD

Platform- Fully assembled (Fixings to attach to posts <u>not included</u>.)

Spacers provided to adapt platform to fit both 100mm and 95mm square posts

#### TECHNICAL

| Age Range:     | 4+ Years                                                                             |
|----------------|--------------------------------------------------------------------------------------|
| Largest Part:  | Platform - 900 x 900 x69mm                                                           |
| Heaviest Part: | Platform - Approx. 27kg                                                              |
| Total Weight:  | Approx. 27kg                                                                         |
| Surfacing :    | 1.5m from the extents of the equipment with a critical fall height in excess of (a). |
|                | If higher than 1.5m surfacing extents will increase, consult BS EN 1176 for details  |