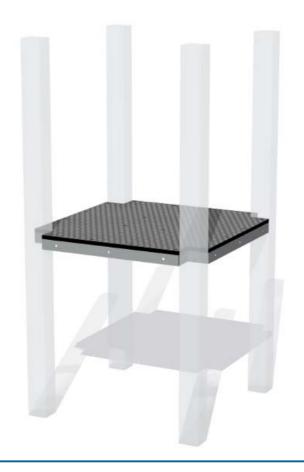

## SUPPLY METHOD

Platform- Fully assembled (Fixings to attach to posts <u>not included</u>.)

Spacers provided to adapt platform to fit both 100mm and 95mm square posts