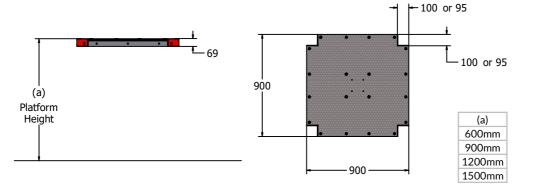

## DIMENSIONS

#### TECHNICAL

| Age Range:     | 4+ Years                                                                             |
|----------------|--------------------------------------------------------------------------------------|
| Largest Part:  | Platform - 900 x 900 x69mm                                                           |
| Heaviest Part: | Platform - Approx. 27kg                                                              |
| Total Weight:  | Approx. 27kg                                                                         |
| Surfacing :    | 1.5m from the extents of the equipment with a critical fall height in excess of (a). |
|                | If higher than 1.5m surfacing extents will increase, consult BS EN 1176 for details  |