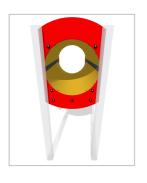

# FIMPTB-15 - Multi-Play Tunnel Bridge

BS EN 1176 - Designed to British & European Standards

#### **MATERIALS**

Panel - Two Colour XDeco High Density Polyethylene (HDPE)

**Brackets** - Stainless Steel

**Supports** - Silver Anodised Aluminium

## **FEATURES**

Combine with Underpass option - FIMPTU-15