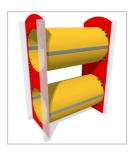

#### **SUPPLY METHOD**

**Bridge** - Pre-assembled and supplied with the fixings needed to attach to platform

(Fixings to attach to posts not included.)

## **FEATURES**

Combine with Underpass option - FIMPTU-15