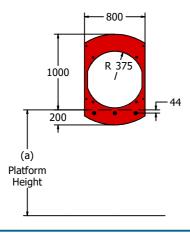

### **DIMENSIONS**

(a) 600mm 900mm 1200mm 1500mm

### TECHNICAL

Age Range: 4+ Years

Largest Part: Tunnel Assembly - 1200 x 800 x 1492mm
Heaviest Part: Tunnel Assembly - Approx. 63Kg

Total Weight: Approx. 63Kg

Surfacing: 1.5m from the extents of the equipment with a critical fall height in excess of (a) + 775mm.