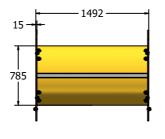

### TECHNICAL

Age Range: 4+ Years

Largest Part: Tunnel Assembly - 1200 x 800 x 1492mm
Heaviest Part: Tunnel Assembly - Approx. 63Kg

Total Weight: Approx. 63Kg

Surfacing: 1.5m from the extents of the equipment with a critical fall height in excess of (a) + 775mm.