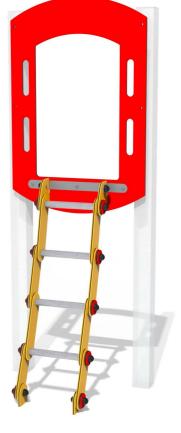

# FIMPSLL-15 - Multi Play Sloping Link Ladder

BS EN 1176 - Designed to British & European Standards

#### **FEATURES**

Slip Resistant Ladder Rung

FIMPSLL1500-15 (For 1.5m Platform)

FIMPSLL1200-15 (For 1.2m Platform)