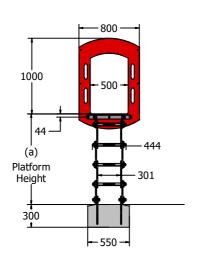

### **DIMENSIONS**

## TECHNICAL

Age Range: 4+ Years

Largest Part: Ladder Section (a)+255mm x (b) x 444mm

Heaviest Part: Ladder Section (4) 255 min x (6) x 444 min Ladder Section Approx. (1.2m = 9.5kg), (1.5m = 12.5kg)

**Total Weight:** Approx. (1.2m = 18kg), (1.5m = 21kg)

Surfacing: 1.5m from the extents of the equipment with a critical fall height in excess of (a)