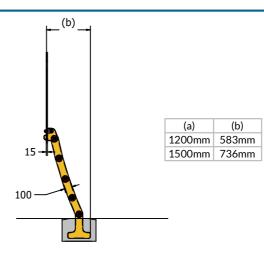

### **DIMENSIONS**

## TECHNICAL

Age Range: 4+ Years

Largest Part: Ladder Section (a)+255mm x (b) x 444mm

Heaviest Part: Ladder Section (4) 255 min x (6) x 444 min Ladder Section Approx. (1.2m = 9.5kg), (1.5m = 12.5kg)

**Total Weight:** Approx. (1.2m = 18kg), (1.5m = 21kg)

Surfacing: 1.5m from the extents of the equipment with a critical fall height in excess of (a)