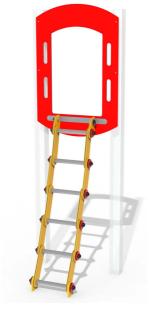

# FIMPSLL-15 - Multi Play Sloping Link Ladder

BS EN 1176 - Designed to British & European Standards

#### **FEATURES**

Slip Resistant Ladder Rung

FIMPSLL1500-15 (For 1.5m Platform)

FIMPSLL1200-15 (For 1.2m Platform)