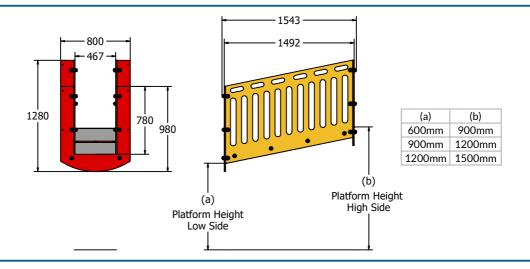

## **DIMENSIONS**

## TECHNICAL

Age Range: 4+ Years

Largest Part: Bridge Assembly - 1543 x 1280 x 800mm

Heaviest Part: Bridge Assembly - 55Kg

Total Weight: Approx. 55Kg

Surfacing: 1.5m from the extents of the equipment with a critical fall height in excess of (a/b)
If higher than 1.5m surfacing extents will increase, consult BS EN 1176 for details