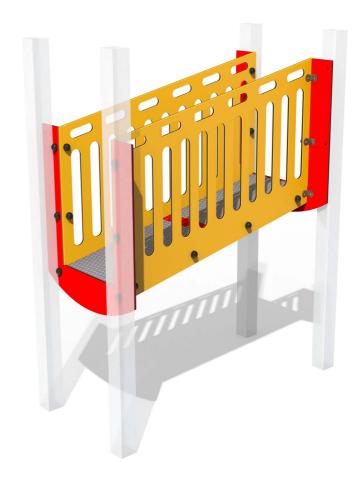

# FIMPSLB-15 - Multi-Play Sloping Bridge

BS EN 1176 - Designed to British & European Standards

#### **FEATURES**

Links two platforms together with 300mm height difference

Polydek Eco Button