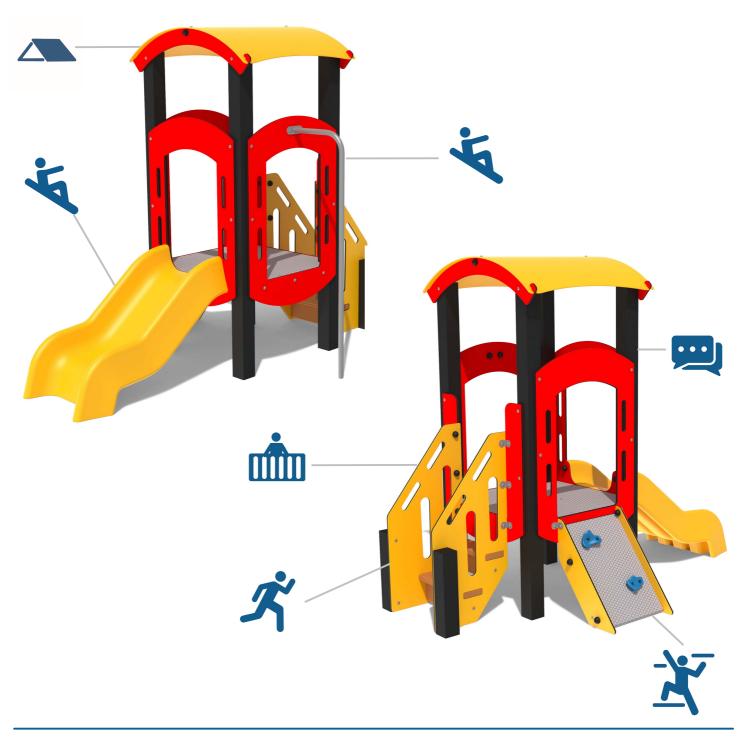

#### **FEATURES**

**ACTIVE** - Stairs

 $\textcolor{red}{\textbf{SLIDE}} \textbf{-0.6m plastic slide \& fire pole}$ 

**SOCIAL** - Space to interact and socialise

**CLIMB** - Rock hold ramp

**SHELTER-** Protection from the elements

**BARRIER** - Barrier panel on stairs

IMPORTANT: you must specify the colour option you require at the time of order if it is different from the colour listed/shown above, requirements are subject to availability at the time of order