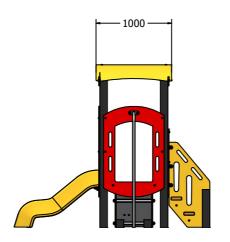

## **DIMENSIONS**

Age Range: Largest Part: Heaviest Part: Total Weight: Free Height of Fall: Free Space: Surfacing Area: 2+ Years FPS0710-A- 100 x 100 x 2600 mm FIMPST600-15 - Approx. 25 kg Approx. 272 kg 0.6m 4.75 sqm

 $14.5\ \text{sqm}$  (1.5m from the extents of the equipment with a critical fall height in excess of 0.6m)

IMPORTANT: you must specify the colour option you require at the time of order if it is different from the colour listed/shown above, requirements are subject to availability at the time of order