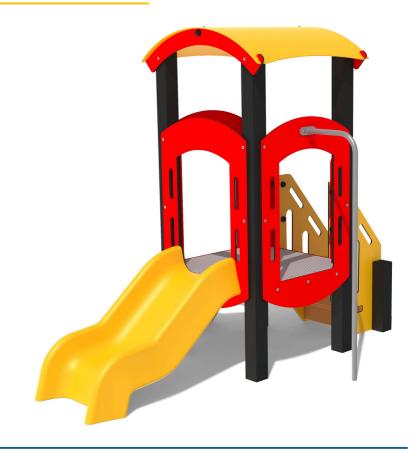

## **Product Information**

## FIMPSGL1-15-WP - Multi-Play Single Tower with Recycled Posts

BS EN 1176 - Designed to British & European Standards

#### **FEATURES**

**ACTIVE** - Stairs

 $\textcolor{red}{\textbf{SLIDE}} \textbf{-0.6m plastic slide \& fire pole}$ 

**SOCIAL** - Space to interact and socialise

**CLIMB** - Rock hold ramp

**SHELTER-** Protection from the elements

**BARRIER** - Barrier panel on stairs

IMPORTANT: you must specify the colour option you require at the time of order if it is different from the colour listed/shown above, requirements are subject to availability at the time of order