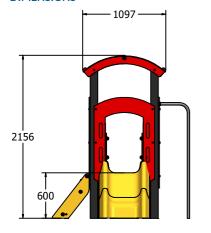

## **DIMENSIONS**

Age Range: Largest Part: Heaviest Part: Total Weight: Free Height of Fall: Free Space: Surfacing Area: 2+ Years FPS0710-A- 100 x 100 x 2600 mm FIMPST600-15 - Approx. 25 kg Approx. 272 kg 0.6m 4.75 sqm

 $14.5\ \text{sqm}$  (1.5m from the extents of the equipment with a critical fall height in excess of 0.6m)

IMPORTANT: you must specify the colour option you require at the time of order if it is different from the colour listed/shown above, requirements are subject to availability at the time of order