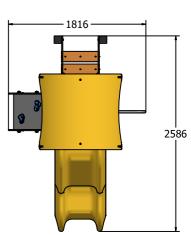

## **DIMENSIONS**

Age Range: Largest Part: Heaviest Part: Total Weight: Free Height of Fall: Free Space: Surfacing Area: 2+ Years FPS0710-A- 100 x 100 x 2600 mm FIMPST600-15 - Approx. 25 kg Approx. 272 kg 0.6m 4.75 sqm

 $14.5\ \text{sqm}$  (1.5m from the extents of the equipment with a critical fall height in excess of 0.6m)

IMPORTANT: you must specify the colour option you require at the time of order if it is different from the colour listed/shown above, requirements are subject to availability at the time of order