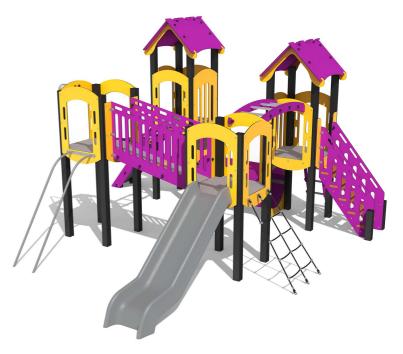

### FIMPQUD1-15-WP - Multi-Play Quad Tower with Recycled Posts

BS EN 1176 - Designed to British & European Standards

## FIMPQUD1-15-WP - Multi-Play Quad Tower with Recycled Posts

**Fahr Industries Ltd** Spitfire Road, Old Sarum, Salisbury, Wiltshire, SP4 6GB, UK © 2023 Fahr Industries Ltd These designs and content belong to Fahr Industries Ltd and are not to be reproduced in any way or by any means without written permission Tel: +44 (0)1722 349793 Fax: +44 (0)1722 349792 Web: www.fahr-industries.com