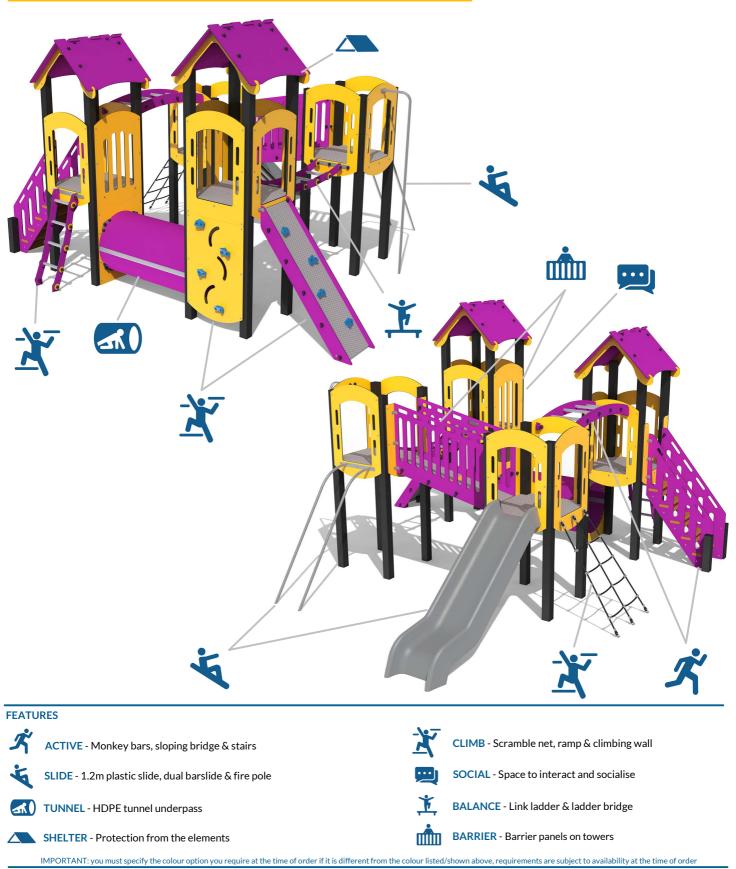

### FIMPQUD1-15-WP - Multi-Play Quad Tower with Recycled Posts

BS EN 1176 - Designed to British & European Standards

## FIMPQUD1-15-WP - Multi-Play Quad Tower with Recycled Posts

**Fahr Industries Ltd** Spitfire Road, Old Sarum, Salisbury, Wiltshire, SP4 6GB, UK © 2023 Fahr Industries Ltd These designs and content belong to Fahr Industries Ltd and are not to be reproduced in any way or by any means without written permission Tel: +44 (0)1722 349793 Fax: +44 (0)1722 349792 Web: www.fahr-industries.com