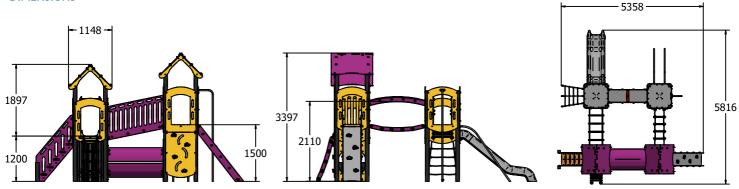

### FIMPQUD1-15-WP - Multi-Play Quad Tower with Recycled Posts

BS EN 1176 - Designed to British & European Standards

### MATERIALS

Panels - Two Colour XDeco High Density Polyethylene (HDPE) Posts - CPDSTS Recycled Plastic Slide - Polyethylene with a smooth finish Bars - Stainless Steel Rock Holds - HDPE with course texture finish Rungs & Supports - Silver Anodised Aluminium Ropes - Steel core rope sheathed with braided nylon and joined with aluminium connectors Treads - Recycled Plastic with a wood grain finish on top face Deck - PDLYDEK Recycled HDPE with a rubber top layer

#### SUPPLY METHOD

Components supplied seperately except for the following preassembled items: Tunnel, Stairs, 2x Bridges, Decks, Ramp & Link Ladder.

(Supplied with fixings to attach to posts.)

#### DIMENSIONS



#### TECHNICAL

| Code           | Description                                        | Qty | Code                            | Description                                      | Qty      |
|----------------|----------------------------------------------------|-----|---------------------------------|--------------------------------------------------|----------|
| FIMPCW1500-15  | Multi-Play Climbing Wall - 1.5m (REV B - 15)       | 1   | FPS0711-A                       | Multi-Play Recycled Post - 100x100 - 900mm       | 2        |
| FIMPDBS1500-15 | Multi-Play Dual Bar Slide - 1.5m (REV B - 15)      | 1   | FPS0712-B                       | Multi-Play Recycled Post - 100x100 - 3200mm      | 4        |
| FIMPFP1500-15  | Multi-Play Fireman's Pole - 1.5m - (REV C - 15)    | 1   | FPS0714-