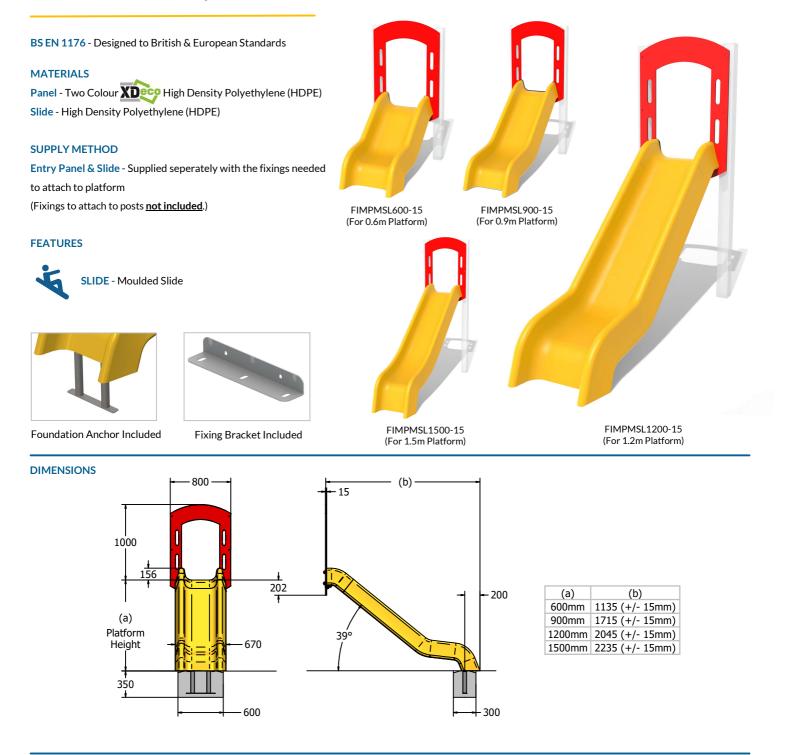

## TECHNICAL

Age Range: Largest Part: Heaviest Part: Total Weight: Free Space: Surfacing : 4+ Years Slide (a)+156mm x (b) x 670mm Slide (0.6m = 10kg), (0.9m = 16kg), (1.2m = 23kg), (1.5m = 32kg) Approx. (0.6m = 17kg), (0.9m = 23kg), (1.2m = 30kg), (1.5m = 39kg) 2m diameter x 1.5m high cylinder measured along the centre line of slide's surface 1.5m from the extents with a 2m run out (1m run out for 0.6m Platform Slide)